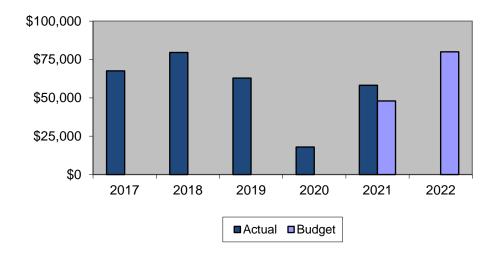

|          | 67,629 | \$<br>2017 |  |
|           | 17.6%    | 79,542 | \$<br>2018 |  |
|           | -20.9%   | 62,912 | \$<br>2019 |  |
|           | -71.6%   | 17,890 | \$<br>2020 |  |
| Unaudited | 225.2%   | 58,180 | \$<br>2021 |  |
|           |          |        |            |  |
| BUDGET    |          | 48,000 | \$<br>2021 |  |
|           | 66.7%    | 80,000 | \$<br>2022 |  |

### Historical Viewpoint

Travel/Training/Seminar expenditures totaled \$67,629 in 2017, \$79,542 in 2018, \$62,912 in 2019, \$18,314 in 2020 and \$58,180 in 2022. The significant drop in spending in 2020 was due to less Travel because of Covid-19 restrictions.

### **Funding**

Travel/Training/Seminar is funded at \$80,000 for 2022, which is \$32,000 more than the 2022 budget.

### Travel/Training/Seminar



# **Damage Claims**

The Damage Claims line item is budgeted to pay claims sustained against the Commission for personal injury, property damage, or employee liability damages. The Commission's current policy calls for a self-insured retention limit of \$1.0 million per occurrence and \$2.5 million in annual aggregate retention. In addition, damages relating to employee liability are subject to a \$100,000 self-insured retention limit. Claims exceeding \$10,000 are paid from the Insurance Reserve Account.

| YEAR | TOTAL           | % CHANGE | _             |
|------|-----------------|----------|---------------|
| 2018 | \$<br>286,008   |          | ACTUAL        |
| 2019 | \$<br>257,515   | -10.0%   |               |
| 2020 | \$<br>4,160     | -98.4%   |               |
| 2021 | \$<br>3