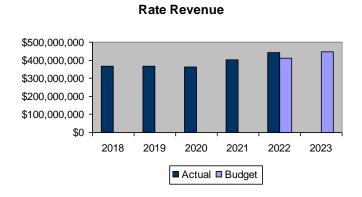

| III. | Budget Overview                               | 45 |
|------|-----------------------------------------------|----|
|      | 2022 Financial Position                       | 45 |
|      | 2022 Revenues and Expenses                    | 45 |
|      | Requirements and Future Impact                | 47 |
|      | Budgeting and Accounting Basis                | 48 |
|      | 2023 Budget Summary                           | 49 |
|      | Historical Financial Analysis                 | 50 |
|      | Revenue Sources                               | 51 |
|      | Rate Revenue                                  | 53 |
|      | Adjustments to Rate Revenue                   | 54 |
|      | Prior Year Net Operating Surplus              | 56 |
|      | Miscellaneous Revenue                         | 57 |
|      | Late Charge Fees                              | 57 |
|      | Investment Income                             | 58 |
|      | Fire Pipe Fees                                | 59 |
|      | Other Income                                  | 60 |
|      | Total Expenses                                | 61 |
|      | Direct Expense Budget Comparison              | 62 |
|      | Direct Expense Budget                         | 63 |
|      | 2023 Direct Expense Budget by Division        | 64 |
|      | Budget Comparison by Line Items, 2023 v. 2022 |    |
|      | Wages and Salaries                            |    |
|      | Overtime                                      |    |
|      | Labor Related Costs/Benefits                  | 69 |
|      | Supplies and Materials                        | 70 |
|      | Repair and Maintenance                        |    |
|      | Utilities                                     |    |
|      | Professional Services                         |    |
|      | Space and Equipment Rentals                   |    |
|      | Other Services                                |    |
|      | Insurance                                     |    |
|      | Inventory                                     |    |
|      | Capital Outlay                                |    |
|      | Travel / Training / Seminars                  |    |
|      | Damage Claims                                 |    |
|      | Indirect Expenses                             |    |
|      | 2023 v. 2022 Budgeted Indirect Expenses       |    |
|      | MWRA Assessment                               |    |
|      | Capital Improvements                          |    |
|      | Debt Service                                  |    |
|      | Contractual Funding Obligations               |    |
|      | Safe Drinking Water Act Assessment            |    |
|      | Fund Balances                                 |    |
|      | Flow of Funds                                 |    |
|      | Revenue                                       | 94 |