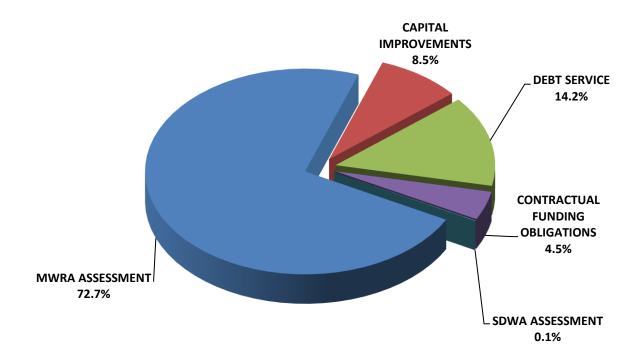

ed     |
|      |                 |          |               |
| 2022 | \$<br>200,000   |          | <b>BUDGET</b> |
| 2023 | \$<br>200,000   | 0.0%     |               |

### Historical Viewpoint

Damage Claims in a given year depend on how many claims are brought against the Commission. Over the past couple years, actual expenses have been higher than the correlative budget amounts, which can be attributed to additional required deposits into the Insurance Reserve Fund. Expenses for Damage Claims totaled \$286,008 in 2018 and \$257,515 in 2019, \$4,160 in 2020, \$315,847 in 2021 and \$2,374,320 in 2022.

### **Funding**

Funding for Damage Claims in the 2023 budget is \$200,000, which is level funded with the 2022 budget.

## **Damage Claims**



# **INDIRECT EXPENSES FOR 2022 BUDGET**



| MWRA Assessment                     | \$<br>253,320,583 |
|-------------------------------------|-------------------|
| Capital Improvements                | \$<br>29,783,450  |
| Debt Service                        | \$<br>49,674,172  |
| Contractual Funding                 | \$<br>15,665,000  |
| SDWA Assessment                     | \$<br>204,015     |
| Total Indirect Expenses for FY 2023 | \$<br>348,647,220 |

# **Indirect Expenses: 2023 vs. 2022**

The table below displays the breakdown of Indirect Expenses. Variances from the 2023 to the 2022 budget are discussed in the following sections.

|                      | 2022 Budget       | 2022 Budget       | Variance % |
|----------------------|-------------------|-------------------|------------|
| MWRA Assessment      | \$<br>253,