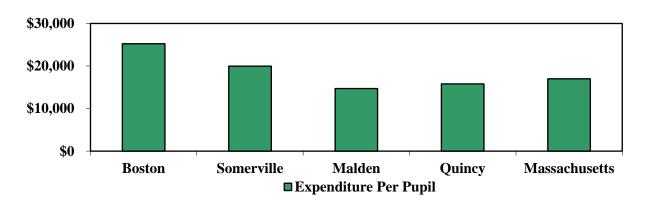

| Comcast                                       |

Source: Boston Business Journal, 2022.

#### **Educational Attainment of Boston Residents by Gender (Age 18+)**



Source: U.S. Census Bureau, 2018 1-year American Community Survey, BPDA Research Division Analysis

#### **Educational Attainment of Young Adults 2018**



Source: U.S. Census Bureau, 2018 1-year American Community Survey, BPDA Research Division Analysis

# Expenditures Per Pupil 2020 School Year

| Boston        | \$25,217.49 |
|---------------|-------------|
| Somerville    | \$19,959.01 |
| Malden        | \$14,712.90 |
| Quincy        | \$15,788.56 |
| Massachusetts | \$16,983.99 |

Source: Massachusetts Department of Education Website

**Expenditures Per Pupil**Boston vs. Somerville, Malden, Quincy & Massachusetts



## **Boston Consumer Price Index, 2017 - 2022**

| Category           | 2017  | 2018  | 2019  | 2020  | 2021  | 2022  |
|--------------------|-------|-------|-------|-------|-------|-------|
| All Items          | 267.0 | 275.8 | 281.0 | 284.3 | 293.5 | 320.7 |
| Food               | 261.9 | 266.0 | 269.4 | 283.3 | 292.3 | 327.2 |
| Shelter            | 321.4 | 336.0 | 348.2 | 358.1 | 365.5 | 340.1 |
| Fuel and Utilities | 271.1 | 294.6 | 293.6 | 280.4 | 309.8 | 474.9 |
| Transportation     | 187.1 | 196.0 | 193.0 | 183.7 | 206.7 | 232.3 |
| Medical            | 639.6 | 651.6 | 678.6 | 699.9 | 698.4 | 745.0 |

## **Consumer Spending**

Boston's consumer price index for the period of 2017 - 2022 can be compared to the United States consumer price index for the same goods and services. The