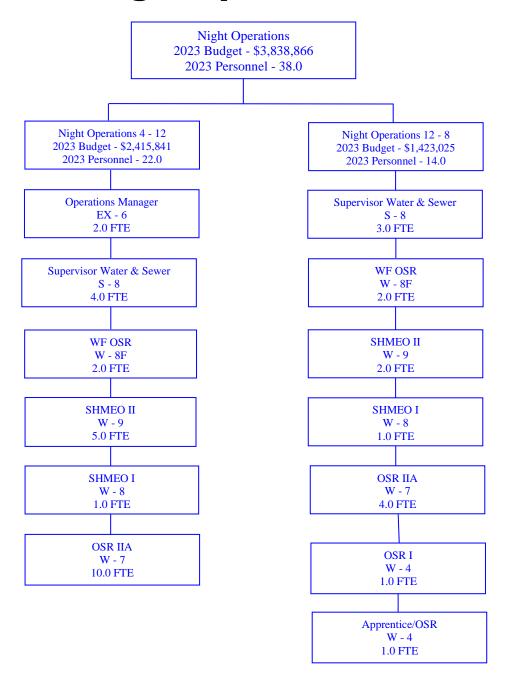

|     | Operating & Maintenance              | 95  |
|-----|--------------------------------------|-----|
|     | Senior Debt Service                  |     |
|     | Senior Debt Service Reserve          |     |
|     | Operating Reserve                    | 98  |
|     | Insurance Reserve                    |     |
|     | MWRA Assessment                      | 100 |
|     | Renewal and Replacement Reserve      | 101 |
|     | General                              | 102 |
|     | Stabilization                        | 103 |
| IV. | Program Goals and Budgets            | 105 |
|     | Commission Organization              | 105 |
|     | Commission-Wide Organizational Chart |     |
|     | Customer Base                        | 107 |
|     | 2022 Commission Results              | 109 |
|     | Commission Budget Summary            | 110 |
|     | Commission Personnel Summary         | 111 |
|     | Commission Goals, 2023               | 112 |
|     | Executive Division                   | 113 |
|     | Organizational Chart                 | 113 |
|     | Division Organization                | 114 |
|     | Mission                              | 114 |
|     | Budget Summary                       | 114 |
|     | Explanation of Major Variances       | 114 |
|     | Personnel Summary                    |     |
|     | Explanation of Personnel Changes     |     |
|     | Office of Executive Director         | 116 |
|     | Organizational Diversity             | 118 |
|     | General Counsel                      |     |
|     | Human Resources                      |     |
|     | Information Technology               | 128 |
|     | Safety and Training                  | 132 |
|     | Operations Division                  |     |
|     | Organizational Chart                 |     |
|     | Division Organization                |     |
|     | Mission                              |     |
|     | Budget Summary                       | 136 |
|     | Explanation of Major Variances       |     |
|     | Personnel Summary                    |     |
|     | Explanation of Personnel Changes     |     |
|     | Office of Operation Services         |     |
|     | Water & Sewer Services               |     |
|     | Day Operations                       |     |
|     | Nights Operations                    | 142 |