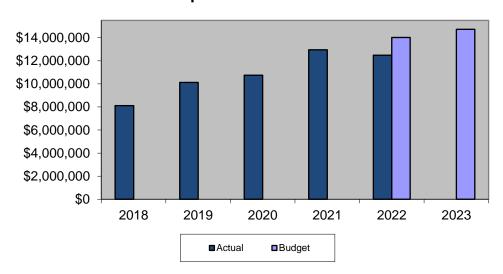

| 8,107,578  | \$<br>2018 |  |
|               | 24.9%    | 10,123,538 | \$<br>2019 |  |
|               | 6.1%     | 10,745,786 | \$<br>2020 |  |
|               | 20.6%    | 12,958,569 | \$<br>2021 |  |
| Unaudited     | -3.7%    | 12,480,425 | \$<br>2022 |  |
|               |          |            |            |  |
| <b>BUDGET</b> |          | 14,016,745 | \$<br>2022 |  |
|               | 5.0%     | 14,723,595 | \$<br>2023 |  |

#### Historical Viewpoint

Costs associated with Repair and Maintenance equaled \$8.1 million in 2018, \$10.1 million in 2019, \$11.4 million in 2020, \$13.0 million in 2021 and \$12.5 million in 2022.

#### **Funding**

Repair and Maintenance is budgeted for \$14.7 million in 2023. This amount is \$0.7 million or 5.0% more than the 2022 budget amount.





## **Utilities**

This line item includes funding for natural gas, electricity, water/sewer, and telephone expenses (long distance and cellular).

|   | YEAR | TOTAL           | % CHANGE |           |
|---|------|-----------------|----------|-----------|
| • | 2018 | \$<br>1,430,558 |          | ACTUAL    |
|   | 2019 | \$<br>1,617,652 | 13.1%    |           |
|   | 2020 | \$<br>1,456,755 | -9.9%    |           |
|   | 2021 | \$<br>1,452,560 | -0.3%    |           |
|   | 2022 | \$<br>1,535,354 | 5.7%     | Unaudited |
|   |      |                 |          |           |
|   | 2022 | \$<br>2,021,480 |          | BUDGET    |
|   | 2023 | \$<br>2,335,240 | 15.5%    |           |

#### Historical Viewpoint

The cost of Utilities had been rising over the past several years due to the higher