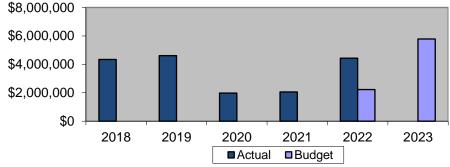

| III. | Budget Overview                               | 45 |
|------|-----------------------------------------------|----|
|      | 2022 Financial Position                       | 45 |
|      | 2022 Revenues and Expenses                    | 45 |
|      | Requirements and Future Impact                | 47 |
|      | Budgeting and Accounting Basis                | 48 |
|      | 2023 Budget Summary                           | 49 |
|      | Historical Financial Analysis                 | 50 |
|      | Revenue Sources                               | 51 |
|      | Rate Revenue                                  | 53 |
|      | Adjustments to Rate Revenue                   | 54 |
|      | Prior Year Net Operating Surplus              | 56 |
|      | Miscellaneous Revenue                         | 57 |
|      | Late Charge Fees                              | 57 |
|      | Investment Income                             | 58 |
|      | Fire Pipe Fees                                | 59 |
|      | Other Income                                  | 60 |
|      | Total Expenses                                | 61 |
|      | Direct Expense Budget Comparison              | 62 |
|      | Direct Expense Budget                         | 63 |
|      | 2023 Direct Expense Budget by Division        | 64 |
|      | Budget Comparison by Line Items, 2023 v. 2022 |    |
|      | Wages and Salaries                            |    |
|      | Overtime                                      |    |
|      | Labor Related Costs/Benefits                  | 69 |
|      | Supplies and Materials                        | 70 |
|      | Repair and Maintenance                        |    |
|      | Utilities                                     |    |
|      | Professional Services                         |    |
|      | Space and Equipment Rentals                   |    |
|      | Other Services                                |    |
|      | Insurance                                     |    |
|      | Inventory                                     |    |
|      | Capital Outlay                                |    |
|      | Travel / Training / Seminars                  |    |
|      | Damage Claims                                 |    |
|      | Indirect Expenses                             |    |
|      | 2023 v. 2022 Budgeted Indirect Expenses       |    |
|      | MWRA Assessment                               |    |
|      | Capital Improvements                          |    |
|      | Debt Service                                  |    |
|      | Contractual Funding Obligations               |    |
|      | Safe Drinking Water Act Assessment            |    |
|      | Fund Balances                                 |    |
|      | Flow of Funds                                 |    |
|      | Revenue                                       | 94 |