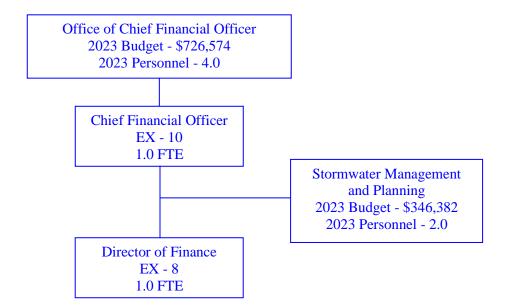

|    | Explanation of Personnel Changes                                     | 212 |
|----|----------------------------------------------------------------------|-----|
|    | Office of Chief Financial Officer                                    | 213 |
|    | Budgets                                                              |     |
|    | Financial Services                                                   |     |
|    | Revenues                                                             | 220 |
|    | Accounting                                                           | 224 |
|    | Procurement                                                          | 228 |
| V. | Capital Improvement Program (CIP)                                    | 232 |
|    | Management Objectives and Accomplishments                            | 232 |
|    | Capital Improvements Cash Flows                                      |     |
|    | Capital Improvements Funding Source                                  | 237 |
|    | Project Highlights                                                   |     |
|    | Projects Associated With Consent Decree & Water Quality Improvements | 239 |
|    | Background                                                           | 240 |
|    | Water Distribution System Expenditures                               | 241 |
|    | Sewer System Expenditures                                            | 241 |
|    | Support Project Expenditures                                         | 243 |
|    | Stormwater Project Expenditures                                      | 243 |
|    | MWRA                                                                 | 244 |
|    | Funding Sources and Financial Impact                                 | 245 |
|    | Impact of CIP on Current Expense Budget                              | 247 |
|    | Water Distribution System                                            | 247 |
|    | Water Distribution System Capital Program                            | 248 |
|    | Water Main Replacement Program                                       | 249 |
|    | Water Main Replacement Program Summary                               | 250 |
|    | Water System                                                         | 251 |
|    | Water Replacement                                                    | 251 |
|    | Water Distribution System Special Projects                           | 255 |
|    | Sewer System                                                         | 257 |
|    | Sewer System Capital Program                                         | 265 |
|    | Sewer Renewal and Replacement                                        | 265 |
|    | Increased Capacity Projects                                          |     |
|    | Sewer System Special Projects                                        | 273 |
|    | Support Projects                                                     | 276 |
|    | Metering                                                             | 277 |
|    | Information Technology Systems                                       |     |
|    | Administrative Equipment                                             |     |
|    | Stormwater/Green Infrastructure/Low Impact Development               | 283 |