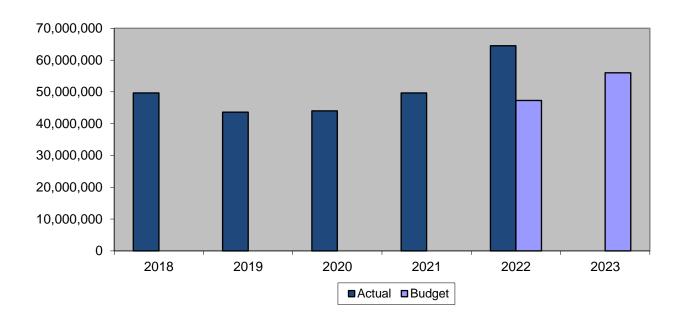

|          |           |
|   | 2022 | \$<br>47,301,863 |          | BUDGET    |
|   | 2023 | \$<br>56,009,680 | 18.4%    |           |



#### Historical Viewpoint

Increases seen over the last year are based on contract settlements and performance reviews for various employees and unions within the Commission. The Commission's diverse workforce is comprised of executive employees and four collective bargaining units. The Commission will maintain the head count for 2023 at 502 positions, unchanged from the 2022 head count.

#### **Budgeted Number of Employees at BWSC**



# **Wages and Salaries**

## Funding

The 2023 budget for Wages and Salaries is \$56.0 million, which is an increase of \$8.7 million or 18.4% from the 2022 budget.

# **Historical Amounts for Wages and Salaries**



#### **Overtime**

The Commission establishes a budget for Overtime in order to respond to services related to emergencies requiring attention outside the normal hours of operation.

| _         | % CHANGE | TOTAL     | YEAR       |  |
|-----------|----------|-----------|------------|--|
| ACTUAL    |          | 863,588   | \$<br>2018 |  |
|           | 5.5%     | 911,159   | \$<br>2019 |  |
|           | 35.0%    | 1,229,981 | \$<br>2020 |  |
|           | 25.4%    | 1,541,885 | \$<br>2021 |  |
| Unaudited | 8.8%     | 1,676,989 | \$<br>2022 |  |
|           |          |           |            |  |
| BUDGET    |          | 1,209,113 | \$<br>2022 |  |
|           | 43.8%    | 1,738,854 | \$<br>2023 |  |

#### Historical Viewpoint

Overtime spending has increased year-to-year over the pas