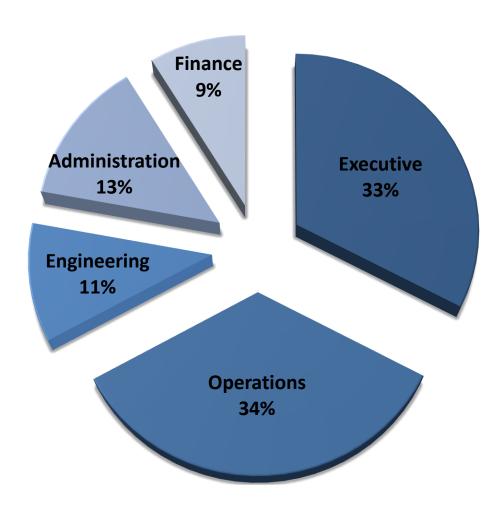

\$ | -             | \$<br>-         | \$<br>23,000      |
| Capital Outlay               | \$<br>-          | \$<br>110,000    | \$ | -          | \$ | 29,000        | \$<br>-         | \$<br>139,000     |
| Training/Travel/Seminar      | \$<br>24,750     | \$<br>15,000     | \$ | 24,500     | \$ | 10,750        | \$<br>5,000     | \$<br>80,000      |
| Damage Claims                | \$<br>200,000    | \$<br>-          | \$ | -          | \$ | -             | \$<br>-         | \$<br>200,000     |
| Total Other Costs            | \$<br>7,645,385  | \$<br>15,126,550 | \$ | 952,880    | \$ | 4,598,650     | \$<br>3,433,019 | \$<br>31,756,484  |
| Total Direct Expenses        | \$<br>32,878,049 | \$<br>34,667,211 | \$ | 10,912,236 | \$ | 13,421,140    | \$<br>8,860,358 | \$<br>100,738,994 |



# **Budget Comparison by Line Item: 2023 vs. 2022**

The following illustration shows the line items for Direct Expenses. The amounts from 2023 are compared to 2022, which includes the dollar and percentage variance from year to year.

| Line Item                    | 2023<br>Budget    | 2022<br>Budget   | Variance<br>\$   | Variance % |
|------------------------------|-------------------|------------------|------------------|------------|
| Wages & Salaries             | \$<br>56,009,680  | \$<br>47,301,863 | \$<br>8,707,817  | 18.4%      |
| Overtime                     | \$<br>1,738,854   | \$<br>1,209,113  | \$<br>529,741    | 43.8%      |
| Labor Related Costs/Benefits | \$<br>11,233,976  | \$<br>9,492,077  | \$<br>1,741,899  | 18.4%      |
| Total Labor Costs            | \$<br>68,