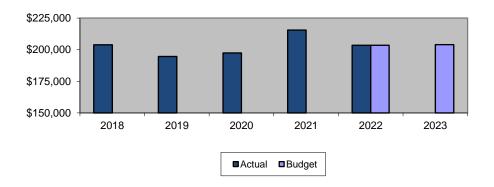

| III. | Budget Overview                               | 45 |
|------|-----------------------------------------------|----|
|      | 2022 Financial Position                       | 45 |
|      | 2022 Revenues and Expenses                    | 45 |
|      | Requirements and Future Impact                | 47 |
|      | Budgeting and Accounting Basis                | 48 |
|      | 2023 Budget Summary                           | 49 |
|      | Historical Financial Analysis                 | 50 |
|      | Revenue Sources                               | 51 |
|      | Rate Revenue                                  | 53 |
|      | Adjustments to Rate Revenue                   | 54 |
|      | Prior Year Net Operating Surplus              | 56 |
|      | Miscellaneous Revenue                         | 57 |
|      | Late Charge Fees                              | 57 |
|      | Investment Income                             | 58 |
|      | Fire Pipe Fees                                | 59 |
|      | Other Income                                  | 60 |
|      | Total Expenses                                | 61 |
|      | Direct Expense Budget Comparison              | 62 |
|      | Direct Expense Budget                         | 63 |
|      | 2023 Direct Expense Budget by Division        | 64 |
|      | Budget Comparison by Line Items, 2023 v. 2022 |    |
|      | Wages and Salaries                            |    |
|      | Overtime                                      |    |
|      | Labor Related Costs/Benefits                  | 69 |
|      | Supplies and Materials                        | 70 |
|      | Repair and Maintenance                        |    |
|      | Utilities                                     |    |
|      | Professional Services                         |    |
|      | Space and Equipment Rentals                   |    |
|      | Other Services                                |    |
|      | Insurance                                     |    |
|      | Inventory                                     |    |
|      | Capital Outlay                                |    |
|      | Travel / Training / Seminars                  |    |
|      | Damage Claims                                 |    |
|      | Indirect Expenses                             |    |
|      | 2023 v. 2022 Budgeted Indirect Expenses       |    |
|      | MWRA Assessment                               |    |
|      | Capital Improvements                          |    |
|      | Debt Service                                  |    |
|      | Contractual Funding Obligations               |    |
|      | Safe Drinking Water Act Assessment            |    |
|      | Fund Balances                                 |    |
|      | Flow of Funds                                 |    |
|      | Revenue                                       | 94 |