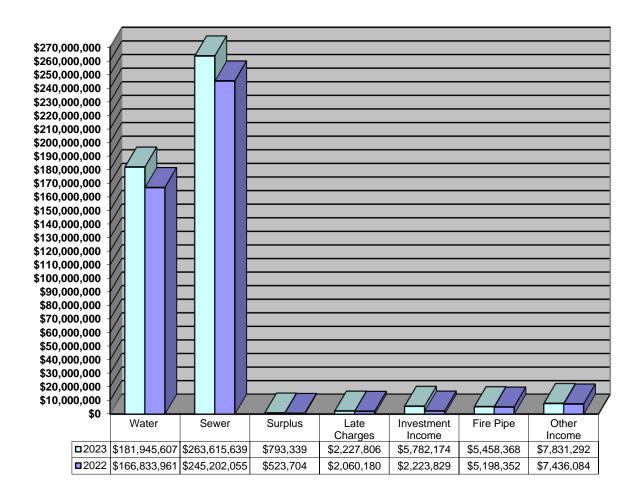

540,425 \$ 1,540,425 \$ 1,540,425 \$ 1,540,425 \$ 1,540,425 \$ 1,540,425 \$ 1,540,425 \$ 1,540,425 \$ 1,540,425 \$ 1,540,425 \$ 1,540,425 \$ 1,540,425 \$ 1,540,425 \$ 1,540,425 \$ 1,540,425 \$ 1,540,425 \$ 1,540,425 \$ 1,540,425 \$ 1,540,425 \$ 1,540,425 \$ 1,540,425 \$ 1,540,425 \$ 1,540,425 \$ 1,540,425 \$ 1,540,425 \$ 1,540,425 \$ 1,540,425 \$ 1,540,4 |

The 2023 CEB includes anticipated fees for Miscellaneous Revenues, Late Charges Revenue, Fire Pipe Revenue, and Investment Income (on certain operating and reserve fund balances Other

## **Revenue Sources**

Income, and Prior Year Surplus. The CEB also includes Adjustments to Revenue such as Bad Debt provisions, Discounts, and Billing Adjustments. The graph below compares the Commission's budgeted revenue sources in 2023 versus 2022.



#### **Revenue Sources**

The following pages analyze each of the revenue sources in greater detail. The revenue analysis provides a brief description of each source, a five-year historical perspective and the assumptions used in preparing the 2023 budget. This information is supplemented by the utilization of various graphical displays to facilitate a better understanding of each revenue source.

The Commission's total revenues in FY23 are projected at \$449.4 million, an increase of \$35.8 million or 8.6% from FY22. The table below shows a breakdown of the revenue sources and adjustments to rate revenue. Variances from the 2023 budget to the 2022 budget are discussed on the following pages.

|                    |          |    | BUDGET<br>2023 | BUDGET<br>2022     | VARIANCE