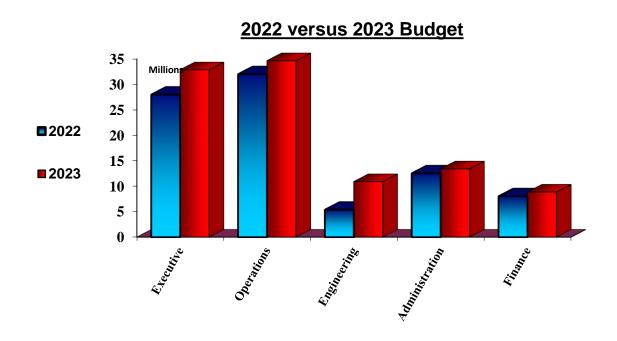

**Priority One**: This priority should be assigned to the most critical projects. Projects that are included in this category must meet urgent Commission needs as defined by the following criteria:

- i. The project is required by a statutory or regulatory requirement, court order or consent decree; or
- ii. The project is necessary to correct an immediate threat to public health and safety; or
- iii. The project is necessary to correct an immediate threat to worker health and safety; or
- iv. The project is necessary to prevent imminent failure of the water or wastewater systems.