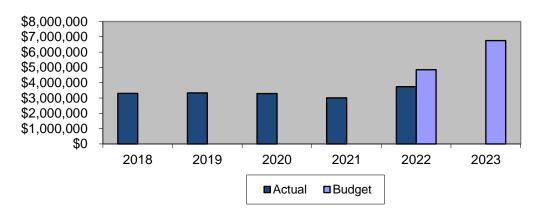

| 2020 | \$<br>3,288,593 | -1.4%    |           |
| 2021 | \$<br>3,012,331 | -8.4%    |           |
| 2022 | \$<br>3,741,496 | 24.2%    | Unaudited |
|      |                 |          |           |
| 2022 | \$<br>4,851,300 |          | BUDGET    |
| 2023 | \$<br>6,749,800 | 39.1%    |           |

### Historical Viewpoint

In the year 2000, the Commission awarded a contract to service the pumping stations throughout the City of Boston. These services have been very effective in reducing flooding in various areas of Boston. These services have continued into the present and account for most of the Commission's annual expenses for Professional Services.

### Funding

Professional Services are budgeted for \$6.7 million in 2023, which is \$1.9 million or 39.1% more than the 2022 budget.





# **Space and Equipment Rentals**

The Space and Equipment Rentals line item includes funding for Space/Lease Rentals, Copier Leases, and Other Rentals. The funds allocated for this line item are also used for miscellaneous and emergency equipment rental costs.

| YEAR | TOTAL         | % CHANGE | _             |
|------|---------------|----------|---------------|
| 2018 | \$<br>236,964 |          | ACTUAL        |
| 2019 | \$<br>331,653 | 40.0%    |               |
| 2020 | \$<br>291,919 | -12.0%   |               |
| 2021 | \$<br>319,735 | 9.5%     |               |
| 2022 | \$<br>339,060 | 6.0%     | Unaudited     |
|      |               |          |               |
| 2022 | \$<br>370,250 |          | <b>BUDGET</b> |
| 2023 | \$<br>302,750 | -18.2%   |               |

### Historical