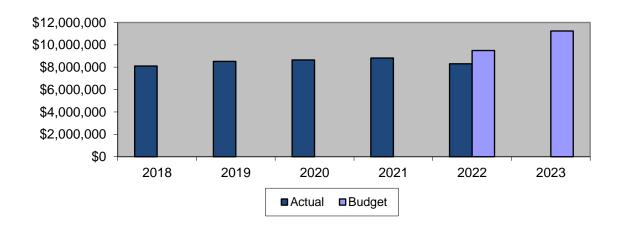

|               |
| 2020 | \$<br>8,652,971  | 1.6%     |               |
| 2021 | \$<br>8,828,146  | 2.0%     |               |
| 2022 | \$<br>8,309,345  | -5.9%    | Unaudited     |
|      |                  |          |               |
| 2022 | \$<br>9,492,077  |          | <b>BUDGET</b> |
| 2023 | \$<br>11,233,976 | 18.35%   |               |

#### Historical Viewpoint

Increases in annual expenses have been caused by increasing premiums for health, dental, long-term disability, and unemployment insurance throughout the state of Massachusetts. The health care industry and premiums to employees continue to increase annually.

#### Funding

The 2023 budget equals \$11.2 million, which is a increase of \$1.7 million or 18.4% over the 2022 Budget.

#### **Labor Related Costs/Benefits**



# **Supplies and Materials**

Supplies and Materials include funding for office supplies, work clothes, health/safety supplies, program supplies, postage and delivery services, vehicle fuel, and all other materials not classified as inventory items.

| YEAR | TOTAL           | % CHANGE | _             |
|------|-----------------|----------|---------------|
| 2018 | \$<br>2,111,561 |          | ACTUAL        |
| 2019 | \$<br>2,372,934 | 12.4%    |               |
| 2020 | \$<br>2,195,934 | -7.5%    |               |
| 2021 | \$<br>2,317,310 | 5.5%     |               |
| 2022 | \$<br>2,711,659 | 17.0%    | Unaudited     |
|      |                 |          |               |
| 2022 | \$<br>3,332,457 |          | <b>BUDGET</b> |
| 2023 | \$<br>3,603,180 | 8.1%     |               |

#### H