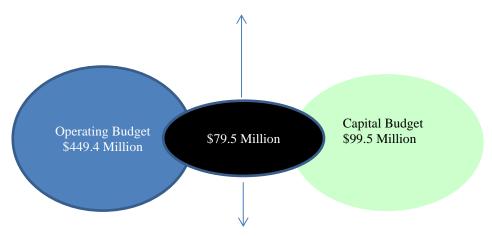

n receiving a share of approximately \$5.3 million dollars per year. The loans are approved for distribution from MWRA Fiscal Years 2011 through 2023. The Commission has applied for loan funding for certain water main replacement projects awarded through the remainder of this program. Project costs incurred since January 1, 2010 have been considered for eligibility in applications under the LWSAP. As of December 31, 2021, the Commission has received \$59.6 million in LWSAP funding of which there currently is an outstanding balance of \$32.6 million.

It is anticipated in the 2023-2025 Capital Improvement Program \$18.4 million will be funded using the LWSAP Program.

## **Impact of CIP on Current Expense Budget 2023**

# Debt Service \$49.7 Million (Long-term infrastructure improvements)



\$29.8 Million Rate Revenue "Pay-as-you-go" Renewal and Replacement

#### WATER DISTRIBUTION SYSTEM

The system serves approximately 90,000 accounts through five major service networks: Southern Low Service, which serves City Proper, South Boston and parts of Roxbury; Northern Low Service which serves Allston/Brighton, Charlestown and East Boston; Southern High Service, which serves City Proper, Allston/Brighton, Dorchester, Hyde Park, Roslindale, and parts of Jamaica Plain, Roxbury and West Roxbury; and Southern Extra-High Service which serves portions of Jamaica Plain, West Roxbury and Hyde Park. In addition, a relatively small area in the Orient Heights section of East Boston is served by a single connection to the MWRA Northern High Service System.

Approximately 90% of the water con