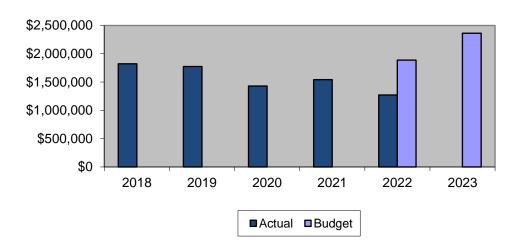

|                 |          |               |
| 2022 | \$<br>1,887,500 |          | <b>BUDGET</b> |
| 2023 | \$<br>2,363,313 | 25.2%    |               |

### Historical Viewpoint

Expenses for Other Services have remained relatively steady over the last five years. Expenses equaled \$1.8 million in 2018, \$1.8 million in 2019, \$1.4 million in 2020, \$1.5 million in 2021 and \$1.3 million in 2022. Printing and Duplication, Police Details, Advertising, Facilities Security, and Miscellaneous Other Services are the main components of the annual expenses made by the Commission for Other Services.

#### **Funding**

The Commission has allocated \$2.4 million in funds for Other Services in the 2023 budget, which is \$0.5 million or 25.2% more than the 2022 amount.

#### **Other Services**



### **Insurance**

The Insurance line item includes funding for Excess Liabilities, Fiduciary Liability, Property/Casualty, Vehicle Insurance, Crime Insurance, and Permit/Bonding.

| YEAR | TOTAL           | % CHANGE | _         |
|------|-----------------|----------|-----------|
| 2018 | \$<br>491,401   |          | ACTUAL    |
| 2019 | \$<br>717,545   | 0.0%     |           |
| 2020 | \$<br>949,730   | 32.4%    |           |
| 2021 | \$<br>981,380   | 3.3%     |           |
| 2022 | \$<br>1,101,718 | 12.3%    | Unaudited |
|      |                 |          | BUDGET    |
| 2022 | \$<br>1,083,787 |          |           |
| 2023 | \$<br>1,236,606 | 14.1%    |           |
|      |                 |          |           |

| Types of Insurance Coverage    | % of Budget |
|----------------