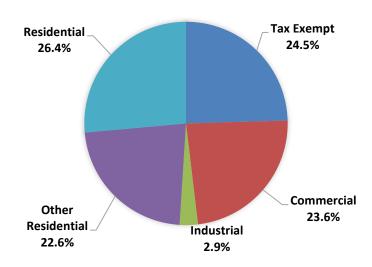

- 1. Projects involving expansion and improvement to the water distribution and wastewater collection systems including studies, planning, etc.
- 2. Projects involving the renewal and rehabilitation of the existing system (in-kind replacement).
- 3. Improvements to other facilities and equipment owned or leased by the BWSC.