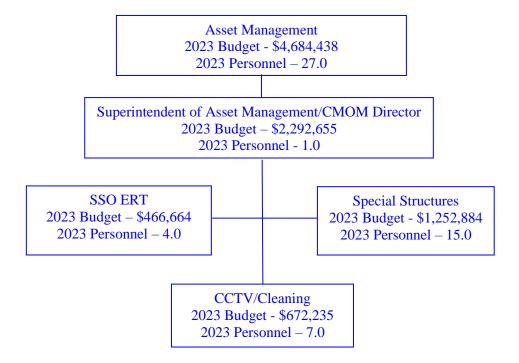

| Leak Detection/Dye Testing             | 143 |
|----------------------------------------|-----|
| Support Services                       |     |
| Storeroom Facility                     |     |
| Material Handling Facility             |     |
| Customer Service & Compliance          |     |
| Enforcement                            |     |
| Work Order/Customer Service            |     |
| Asset Management & CMOM                |     |
| SSO ERT                                |     |
| Special Structures                     |     |
| CCTV/Cleaning                          |     |
| Engineering Division                   | 176 |
| Organizational Chart                   |     |
| Division Organization                  |     |
| Mission                                |     |
| Budget Summary                         |     |
| Explanation of Major Variances         |     |
| Personnel Summary                      |     |
| Explanation of Personnel Changes       |     |
| Office of Chief Engineer               |     |
| Planning                               |     |
| Design                                 |     |
| Construction                           |     |
| Construction                           | 100 |
| Administration Division                | 191 |
| Organizational Chart                   |     |
| Division Organization                  |     |
| Mission                                |     |
| Budget Summary                         |     |
| Explanation of Major Variances         |     |
| Personnel Summary                      |     |
| Explanation of Personnel Changes       |     |
| Office of Chief Administrative Officer |     |
| Meter Services                         |     |
| Account Services                       |     |
| Communication and Community Services   |     |
| Facilities & Support Services          |     |
| rucumes & Support Services             | 207 |
| Finance Division                       | 210 |
| Organizational Chart                   | 210 |
| Division Organization                  | 211 |
| Mission                                | 211 |
| Budget Summary                         | 211 |
| Explanation of Major Variances         | 211 |
| Personnel Summary                      | 212 |