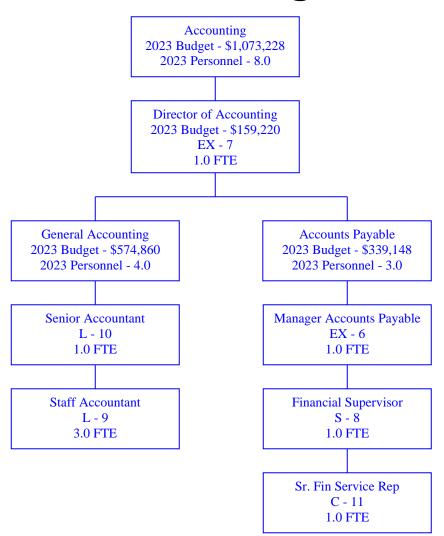

Customer Mailhouse Services for a period of (3) three years was awarded. Testing between the Commission and the selected mail house vendor has been vigorous to assure a seamless transfer from printing customer bills in-house and outsourcing the printing, sorting and mailing of customer bills.

#### **2023 Program Goals and Objectives**

Goal: Improve accuracy and speed of the customer billing process

**Objective:** To mitigate any complication regarding Bill Processing to improve the speed and accuracy of the billing process.

Mission: Increased Production or Efficiency Improvements

**Goal:** Review and evaluate the purchasing of billing and payment envelopes

**Objective:** Initiate possible cost savings measures; promote E-Billing

**Mission:** Increased Fiscal Controls

# Accounting



## **Finance Division**

## **Accounting**

## **Program Activities**

## **General Accounting**

> Produce monthly financial management reports and annual interim financial statements

#### Accounts Payable

➤ Efficiently handles and process all accounts payable functions

## **Department Budget Summary**

| Expense Line Item            | 2021<br>Actual | 2022<br>Budget | 2023<br>Budget | Dollar<br>Variance | 2022-2023<br>Variance |
|------------------------------|----------------|----------------|----------------|--------------------|-----------------------|
| Wages and Salaries           | \$799,519      | \$778,615      | \$900,918      | \$122,303          | 15.7%                 |
| Labor Related Costs/Benefits | \$30,945       | \$53,660       | \$37,160       | (\$16,500)