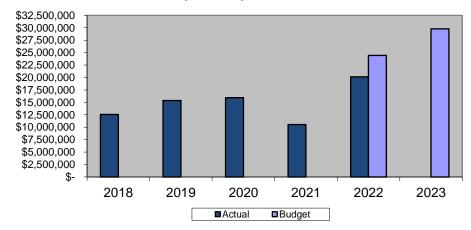

| III. | Budget Overview                               | 45 |
|------|-----------------------------------------------|----|
|      | 2022 Financial Position                       | 45 |
|      | 2022 Revenues and Expenses                    | 45 |
|      | Requirements and Future Impact                | 47 |
|      | Budgeting and Accounting Basis                | 48 |
|      | 2023 Budget Summary                           | 49 |
|      | Historical Financial Analysis                 | 50 |
|      | Revenue Sources                               | 51 |
|      | Rate Revenue                                  | 53 |
|      | Adjustments to Rate Revenue                   | 54 |
|      | Prior Year Net Operating Surplus              | 56 |
|      | Miscellaneous Revenue                         | 57 |
|      | Late Charge Fees                              | 57 |
|      | Investment Income                             | 58 |
|      | Fire Pipe Fees                                | 59 |
|      | Other Income                                  | 60 |
|      | Total Expenses                                | 61 |
|      | Direct Expense Budget Comparison              | 62 |
|      | Direct Expense Budget                         | 63 |
|      | 2023 Direct Expense Budget by Division        | 64 |
|      | Budget Comparison by Line Items, 2023 v. 2022 |    |
|      | Wages and Salaries                            |    |
|      | Overtime                                      |    |
|      | Labor Related Costs/Benefits                  | 69 |
|      | Supplies and Materials                        | 70 |
|      | Repair and Maintenance                        |    |
|      | Utilities                                     |    |
|      | Professional Services                         |    |
|      | Space and Equipment Rentals                   |    |
|      | Other Services                                |    |
|      | Insurance                                     |    |
|      | Inventory                                     |    |
|      | Capital Outlay                                |    |
|      | Travel / Training / Seminars                  |    |
|      | Damage Claims                                 |    |
|      | Indirect Expenses                             |    |
|      | 2023 v. 2022 Budgeted Indirect Expenses       |    |
|      | MWRA Assessment                               |    |
|      | Capital Improvements                          |    |
|      | Debt Service                                  |    |
|      | Contractual Funding Obligations               |    |
|      | Safe Drinking Water Act Assessment            |    |
|      | Fund Balances                                 |    |
|      | Flow of Funds                                 |    |
|      | Revenue                                       | 94 |