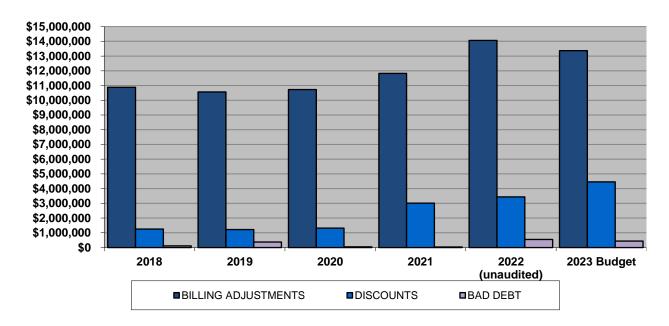

| III. | Budget Overview                               | 45 |
|------|-----------------------------------------------|----|
|      | 2022 Financial Position                       | 45 |
|      | 2022 Revenues and Expenses                    | 45 |
|      | Requirements and Future Impact                | 47 |
|      | Budgeting and Accounting Basis                | 48 |
|      | 2023 Budget Summary                           | 49 |
|      | Historical Financial Analysis                 | 50 |
|      | Revenue Sources                               | 51 |
|      | Rate Revenue                                  | 53 |
|      | Adjustments to Rate Revenue                   | 54 |
|      | Prior Year Net Operating Surplus              | 56 |
|      | Miscellaneous Revenue                         | 57 |
|      | Late Charge Fees                              | 57 |
|      | Investment Income                             | 58 |
|      | Fire Pipe Fees                                | 59 |
|      | Other Income                                  | 60 |
|      | Total Expenses                                | 61 |
|      | Direct Expense Budget Comparison              | 62 |
|      | Direct Expense Budget                         | 63 |
|      | 2023 Direct Expense Budget by Division        | 64 |
|      | Budget Comparison by Line Items, 2023 v. 2022 |    |
|      | Wages and Salaries                            |    |
|      | Overtime                                      |    |
|      | Labor Related Costs/Benefits                  | 69 |
|      | Supplies and Materials                        | 70 |
|      | Repair and Maintenance                        |    |
|      | Utilities                                     |    |
|      | Professional Services                         |    |
|      | Space and Equipment Rentals                   |    |
|      | Other Services                                |    |
|      | Insurance                                     |    |
|      | Inventory                                     |    |
|      | Capital Outlay                                |    |
|      | Travel / Training / Seminars                  |    |
|      | Damage Claims                                 |    |
|      | Indirect Expenses                             |    |
|      | 2023 v. 2022 Budgeted Indirect Expenses       |    |
|      | MWRA Assessment                               |    |
|      | Capital Improvements                          |    |
|      | Debt Service                                  |    |
|      | Contractual Funding Obligations               |    |
|      | Safe Drinking Water Act Assessment            |    |
|      | Fund Balances                                 |    |
|      | Flow of Funds                                 |    |
|      | Revenue                                       | 94 |