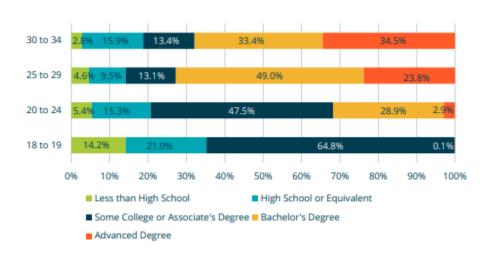

| Cushman & Wakefield                           |
| Santander US                            | John Hancock                                  |
| Vertex Pharmaceuticals Inc.             | Deloitte LLP                                  |
| GE                                      | MathWorks                                     |
| Citizens                                | Benchmark Senior Living                       |
| UG2                                     | Comcast                                       |

Source: Boston Business Journal, 2022.

#### **Educational Attainment of Boston Residents by Gender (Age 18+)**



Source: U.S. Census Bureau, 2018 1-year American Community Survey, BPDA Research Division Analysis

#### **Educational Attainment of Young Adults 2018**



Source: U.S. Census Bureau, 2018 1-year American Community Survey, BPDA Research Division Analysis

# Expenditures Per Pupil 2020 School Year

| Boston        | \$25,217.49 |
|---------------|-------------|
| Somerville    | \$19,959.01 |
| Malden        | \$14,712.90 |
| Quincy        | \$15,788.56 |
| Massachusetts | \$16,983.99 |

Source: Massachusetts Department of Education Website

**Expenditures Per Pupil**Boston vs. Somerville, Malden, Quincy & Massachusetts



## **Boston Consumer Price Index, 2017 - 2022**

| Category           | 2017  | 2018  | 2019  | 2020  | 2021  | 2022  |
|--------------------|-------|-------|-------|-------|-------|-------|
| All Items          | 267.0 | 275.8 | 281.0 | 284.3 | 293.5 | 320.7 |
| Food               | 261.9 | 266.0 | 269.4 | 283.3 | 292.3 |