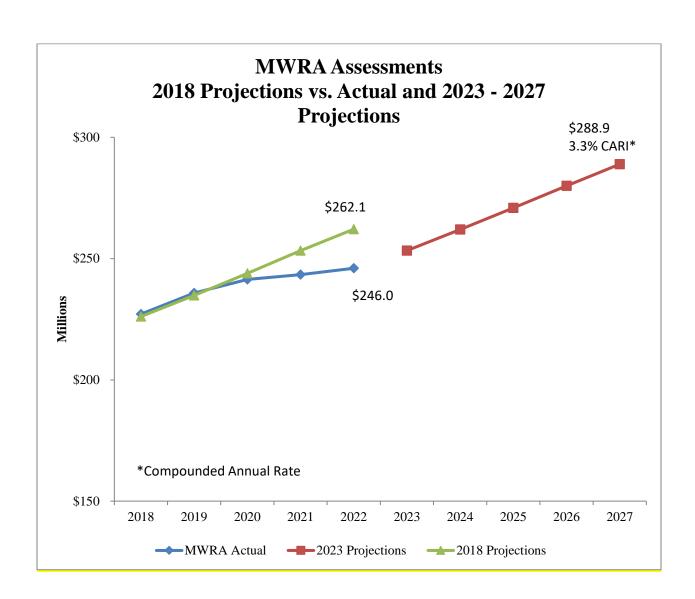

overall level of water purchased by the Commission from 146.1 MGD in 1977 to 61.7 MGD in 2022. In addition to reducing the level of water purchases from the MWRA, the Commission continues to pursue increasing billable consumption through its ongoing meter replacement and meter downsizing programs. All of these efforts have combined to reduce the level of unbilled water from 48% in 1977 to 18.6% in 2022.

### **Long Range Forecast**

The past success that the Commission has realized in reducing purchases, maximizing billings and reducing unaccounted-for-water, resulted in a reduced level of rate increases to be passed on to the customer.

#### **Forecasted MWRA Rate Increases**

| 2023 | 2024 | 2025 | 2026 | 2027 |
|------|------|------|------|------|
| 2.9% | 3.4% | 3.4% | 3.4% | 3.2% |



## **Long Range Forecast**

## **Forecast Assumptions**

Revenue and expense forecast assumptions used in setting the 2023 CEB and rates are detailed below. (\$000)

|                                                     | 2023    | 2024    | 2025    | 2026    | 2027    |
|-----------------------------------------------------|---------|---------|---------|---------|---------|
| Fire Pipe Charges (% of Water)                      | 3.00    | 3.00    | 3.00    | 3.00    | 3.00    |
| Elderly Discount (% of Billed Chgs.)                | 1.00    | 1.00    | 1.00    | 1.00    | 1.00    |
| Late Payment (% of Billed Chgs.)                    | 0.50    | 0.50    | 0.50    | 0.50    | 0.50    |
| Adjustments (% of Billed Chgs.)                     | 3.00    | 3.00    | 3.00    | 3.00    | 3.00