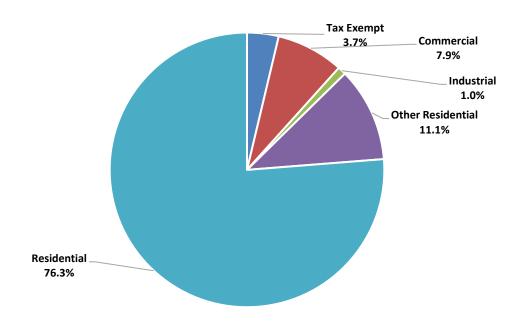

- 1. Projects involving expansion and improvement to the water distribution and wastewater collection systems including studies, planning, etc.
- 2. Projects involving the renewal and rehabilitation of the existing system (in-kind replacement).
- 3. Improvements to other facilities and equipment owned or leased by the BWSC.