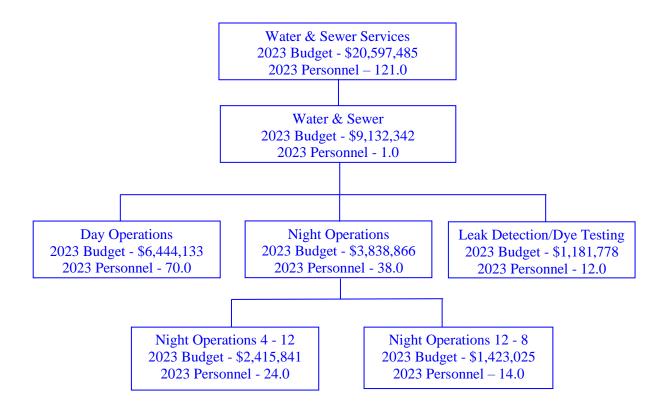

|     | Operating & Maintenance              | 95  |
|-----|--------------------------------------|-----|
|     | Senior Debt Service                  |     |
|     | Senior Debt Service Reserve          |     |
|     | Operating Reserve                    | 98  |
|     | Insurance Reserve                    |     |
|     | MWRA Assessment                      | 100 |
|     | Renewal and Replacement Reserve      | 101 |
|     | General                              | 102 |
|     | Stabilization                        | 103 |
| IV. | Program Goals and Budgets            | 105 |
|     | Commission Organization              | 105 |
|     | Commission-Wide Organizational Chart |     |
|     | Customer Base                        | 107 |
|     | 2022 Commission Results              | 109 |
|     | Commission Budget Summary            | 110 |
|     | Commission Personnel Summary         | 111 |
|     | Commission Goals, 2023               | 112 |
|     | Executive Division                   | 113 |
|     | Organizational Chart                 | 113 |
|     | Division Organization                | 114 |
|     | Mission                              | 114 |
|     | Budget Summary                       | 114 |
|     | Explanation of Major Variances       | 114 |
|     | Personnel Summary                    |     |
|     | Explanation of Personnel Changes     |     |
|     | Office of Executive Director         | 116 |
|     | Organizational Diversity             | 118 |
|     | General Counsel                      |     |
|     | Human Resources                      |     |
|     | Information Technology               | 128 |
|     | Safety and Training                  | 132 |
|     | Operations Division                  |     |
|     | Organizational Chart                 |     |
|     | Division Organization                |     |
|     | Mission                              |     |
|     | Budget Summary                       | 136 |
|     | Explanation of Major Variances       |     |
|     | Personnel Summary                    |     |
|     | Explanation of Personnel Changes     |     |
|     | Office of Operation Services         |     |
|     | Water & Sewer Services               |     |
|     | Day Operations                       |     |
|     | Nights Operations                    | 142 |

| Leak Detection/Dye Testing             | 143 |
|----------------------------------------|-----|
| Support Services                       |     |
| Storeroom Facility                     |     |
| Material Handling Facility             |     |
| Customer Service & Compliance          |     |
| Enforcement                            |     |
| Work Order/Customer Service            |     |
| Asset Management & CMOM                |     |
| SSO ERT                                |     |
| Special Structures                     |     |
| CCTV/Cleaning                          |     |
| Engineering Division                   | 176 |
| Organizational Chart                   |     |
| Division Organization                  |     |
| Mission                                |     |
| Budget Summary                         |     |
| Explanation of Major Variances         |     |
| Personnel Summary                      |     |
| Explanation of Personnel Changes       |     |
| Office of Chief Engineer               |     |
| Planning                               |     |
| Design                                 |     |
| Construction                           |     |
| Construction                           | 100 |
| Administration Division                | 191 |
| Organizational Chart                   |     |
| Division Organization                  |     |
| Mission                                |     |
| Budget Summary                         |     |
| Explanation of Major Variances         |     |
| Personnel Summary                      |     |
| Explanation of Personnel Changes       |     |
| Office of Chief Administrative Officer |     |
| Meter Services                         |     |
| Account Services                       |     |
| Communication and Community Services   |     |
| Facilities & Support Services          |     |
| rucumes & Support Services             | 207 |
| Finance Division                       | 210 |
| Organizational Chart                   | 210 |
| Division Organization                  | 211 |
| Mission                                | 211 |
| Budget Summary                         | 211 |
| Explanation of Major Variances         | 211 |
| Personnel Summary                      | 212 |