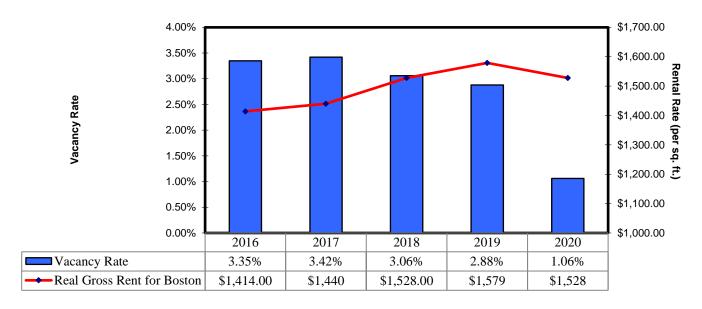

-Cambridge-Newton, MA-NH (Metropolitan Statistical Area)

The Boston Office Market contains over 63.9 million square feet of office space in eight submarkets: The Financial District, Back Bay, Charlestown, Crosstown, Fenway/Kenmore, North Station, Seaport District and South Boston. In 2015 the Boston office space vacancy rate declined to approximately 8.90% from 10.90% in 2014. From 2011 - 2013 the Seaport District had significant leasing activity with two to three the rate relative to its market share. But in 2014, the Financial District regained its dominance in terms of market share. Furthermore, rents appear to be steadily rising, reflecting the declining vacancy rate, as this trend continued in 2017 as well.

#### Boston Vacancy Rate versus Real Gross Rent for the Period 2016 - 2020



**Boston's 2020 Most Valuable Taxable Businesses** 

| Owner                                | Taxable Assessed Value |
|--------------------------------------|------------------------|
| <b>Boston Properties (NYSE: BXP)</b> | \$4,110,000,000        |
| Eversource Energy (NYSE: ES)         | \$2,510,000,000        |
| Oxford Properties                    | \$1,880,000,000        |
| Tishman Speyer Properties            | \$1,420,000,000        |
| TIAA                                 | \$1,350,000,000        |
| Fort Hill Association                | \$1,150,000,000        |
| MetLife Real Estate Investment       | \$1,090,000,000        |
| Rockpoint                            | \$1,010,000,000        |
| John Hancock Financial               | \$936,000,000          |
| Morgan Stanley (N