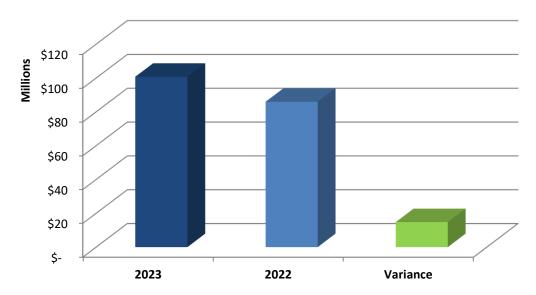

5,813    | 25.2%      |
| Insurance                    | \$<br>1,236,606   | \$<br>1,083,787  | \$<br>152,819    | 14.1%      |
| Inventory                    | \$<br>23,000      | \$<br>23,000     | \$<br>-          | 0.0%       |
| Capital Outlay               | \$<br>139,000     | \$<br>98,000     | \$<br>41,000     | 41.8%      |
| Travel/Training/Seminar      | \$<br>80,000      | \$<br>80,000     | \$<br>-          | 0.0%       |
| Damage Claims                | \$<br>200,000     | \$<br>200,000    | \$<br>-          | 0.0%       |
| Total Other Cost             | \$<br>31,756,484  | \$<br>27,964,519 | \$<br>3,791,965  | 13.6%      |
| Total Direct Expenses        | \$<br>100,738,994 | \$<br>85,967,572 | \$<br>14,771,422 | 17.2%      |

# Direct Expenses 2023 Budget vs. 2022 Budget



# **Wages and Salaries**

The Wages and Salaries line item provides funding for compensation paid to Commission employees. Along with full time equivalent employees, this line reflects costs of part-time employees, interns, co-op students, and the summer youth program.

2023 Budget Wages vs. Other Direct Expenses

|   | YEAR | TOTAL            | % CHANGE | _         |
|---|------|------------------|----------|-----------|
| _ | 2018 | \$<br>49,686,397 |          | ACTUAL    |
|   | 2019 | \$<br>43,648,296 | -12.2%   |           |
|   | 2020 | \$<br>44,008,211 | 0.8%     |           |
|   | 2021 | \$<br>49,672,729 | 12.9%    |           |
|   | 2022 | \$<br>64,512,998 | 29.9%    | Unaudited |
|   |      |                  |          |           |
|   | 2022 | \$<br>47,301,863 |          |