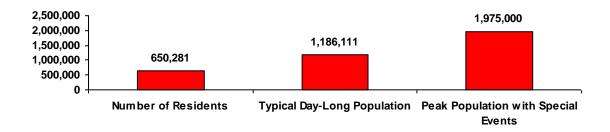

| Marine exhibition/research facility 2016 Attendance: 1,390,000                       |
| Museum of Fine Arts, Boston                | New England's largest art museum 2016 Attendance: 1,181,657                          |
| Boston Duck Tours                          | Amphibious sightseeing tour                                                          |
| Old North Church                           | American history museum 2016 Attendance: 578,000                                     |
| Boston Children's Museum                   | Children's museum 2016 Attendance: 492,105                                           |
| Black Heritage Trail Afro-American History | Black history museum and tour                                                        |

Boston Statistics and Reports



## **Most Popular Boston Restaurants\***

| Sam LaGrassa's           | 1 | North Street Grille | 6  |
|--------------------------|---|---------------------|----|
| Mario's Restaurant       | 2 | Saltie Girl         | 7  |
| Italian Express Pizzeria | 3 | Ma Masion           | 8  |
| Mamma Maria              | 4 | Ostra               | 9  |
| The Capital Grille       | 5 | SRV Restaurant      | 10 |

<sup>\*</sup>Trip Advisor 2021

## **Largest Hotels in Boston 2018**

| <u>Company</u>                      | Rooms | Room Rates       |
|-------------------------------------|-------|------------------|
| Sheraton Boston Hotel               | 1,220 | \$159-\$1,500    |
| Boston Marriott Copley Place        | 1,147 | \$149 to \$899   |
| Boston Park Plaza                   | 1,060 | \$149 to