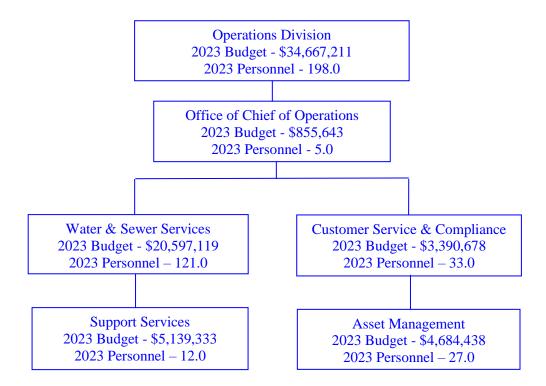

|     | Operating & Maintenance              | 95  |
|-----|--------------------------------------|-----|
|     | Senior Debt Service                  |     |
|     | Senior Debt Service Reserve          |     |
|     | Operating Reserve                    | 98  |
|     | Insurance Reserve                    |     |
|     | MWRA Assessment                      | 100 |
|     | Renewal and Replacement Reserve      | 101 |
|     | General                              | 102 |
|     | Stabilization                        | 103 |
| IV. | Program Goals and Budgets            | 105 |
|     | Commission Organization              | 105 |
|     | Commission-Wide Organizational Chart |     |
|     | Customer Base                        | 107 |
|     | 2022 Commission Results              | 109 |
|     | Commission Budget Summary            | 110 |
|     | Commission Personnel Summary         | 111 |
|     | Commission Goals, 2023               | 112 |
|     | Executive Division                   | 113 |
|     | Organizational Chart                 | 113 |
|     | Division Organization                | 114 |
|     | Mission                              | 114 |
|     | Budget Summary                       | 114 |
|     | Explanation of Major Variances       | 114 |
|     | Personnel Summary                    |     |
|     | Explanation of Personnel Changes     |     |
|     | Office of Executive Director         | 116 |
|     | Organizational Diversity             | 118 |
|     | General Counsel                      |     |
|     | Human Resources                      |     |
|     | Information Technology               | 128 |
|     | Safety and Training                  | 132 |
|     | Operations Division                  |     |
|     | Organizational Chart                 |     |
|     | Division Organization                |     |
|     | Mission                              |     |
|     | Budget Summary                       | 136 |
|     | Explanation of Major Variances       |     |
|     | Personnel Summary                    |     |
|     | Explanation of Personnel Changes     |     |
|     | Office of Operation Services         |     |
|     | Water & Sewer Services               |     |
|     | Day Operations                       |     |
|     | Nights Operations                    | 142 |