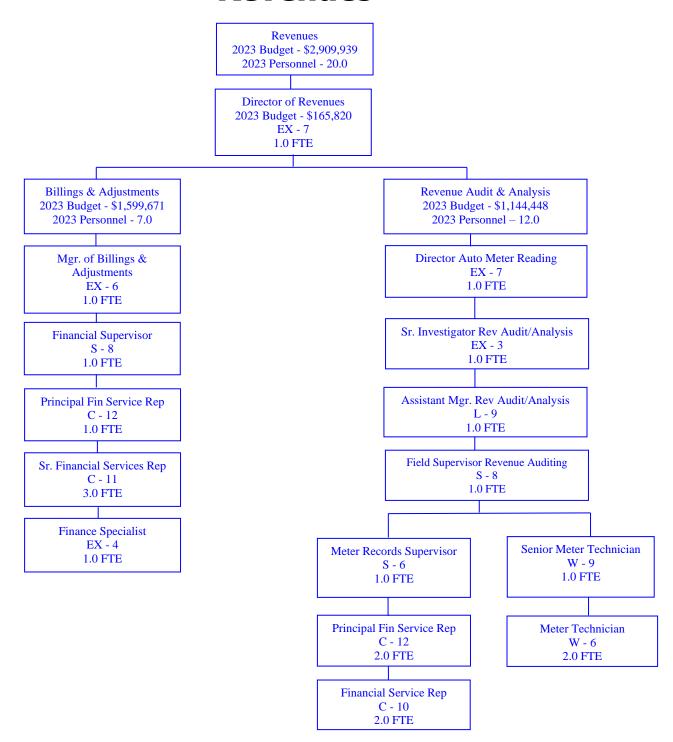

|    | Explanation of Personnel Changes                                     | 212 |
|----|----------------------------------------------------------------------|-----|
|    | Office of Chief Financial Officer                                    | 213 |
|    | Budgets                                                              |     |
|    | Financial Services                                                   |     |
|    | Revenues                                                             | 220 |
|    | Accounting                                                           | 224 |
|    | Procurement                                                          | 228 |
| V. | Capital Improvement Program (CIP)                                    | 232 |
|    | Management Objectives and Accomplishments                            | 232 |
|    | Capital Improvements Cash Flows                                      |     |
|    | Capital Improvements Funding Source                                  | 237 |
|    | Project Highlights                                                   |     |
|    | Projects Associated With Consent Decree & Water Quality Improvements | 239 |
|    | Background                                                           | 240 |
|    | Water Distribution System Expenditures                               | 241 |
|    | Sewer System Expenditures                                            | 241 |
|    | Support Project Expenditures                                         | 243 |
|    | Stormwater Project Expenditures                                      | 243 |
|    | MWRA                                                                 | 244 |
|    | Funding Sources and Financial Impact                                 | 245 |
|    | Impact of CIP on Current Expense Budget                              | 247 |
|    | Water Distribution System                                            | 247 |
|    | Water Distribution System Capital Program                            | 248 |
|    | Water Main Replacement Program                                       | 249 |
|    | Water Main Replacement Program Summary                               | 250 |
|    | Water System                                                         | 251 |
|    | Water Replacement                                                    | 251 |
|    | Water Distribution System Special Projects                           | 255 |
|    | Sewer System                                                         | 257 |
|    | Sewer System Capital Program                                         | 265 |
|    | Sewer Renewal and Replacement                                        | 265 |
|    | Increased Capacity Projects                                          |     |
|    | Sewer System Special Projects                                        | 273 |
|    | Support Projects                                                     | 276 |
|    | Metering                                                             | 277 |
|    | Information Technology Systems                                       |     |
|    | Administrative Equipment                                             |     |
|    | Stormwater/Green Infrastructure/Low Impact Development               | 283 |