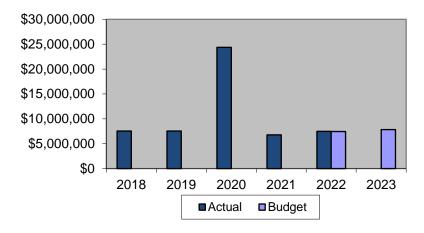

%   | 6,780,259  | 1 \$     | 2021 |
| Unaudited     | 10.2%    | 7,470,875  | 2 \$     | 2022 |
|               |          |            |          |      |
| <b>BUDGET</b> |          | 7,436,084  | 2 \$     | 2022 |
|               | 5.3%     | 7,831,292  | 3 \$     | 2023 |

#### Historical Viewpoint

Other Income totaled \$7.6 million in 2018, \$11.6 million in 2019, \$24.6 million in 2020, \$6.8 million in 2021 and \$7.5 million in 2022. The increase in 2020 is the result of the transfer of funds from the Stabilization Fund due to the COVID-19 pandemic and the resulting decrease in consumption and revenue.

#### **Funding**

Monies budgeted for Other Income in 2023 equal \$7.8 million, which is \$0.4 million or 5.3% more than the 2022 budget.

#### Miscellaneous Revenue: Other Income



# **Total Expenses**

The 2023 Current Expense Budget includes \$449.4 million in total expenses.

#### The budget includes:

- → Direct Expenses \$100.7 million
- → Indirect Expenses \$348.6 million
  - MWRA Assessment \$253.3 million
  - Debt Service \$49.7 million
  - Capital Improvements \$29.8 million
  - Contractual Funding Obligations \$15.7 million
  - SDWA Assessment \$0.2 million

# 2023 Budget vs. 2022 Budget Expenses



# **Direct Expense Budget Comparison**

Direct Expenses are those expenses directly associated with a division, department, or operating unit's daily activity. The Direct Expense budget for 2023 totals \$100.7 million which is greater than the 2022 budget by \$14.8 million or 17.2%. The Commission is dedicated to reducing the required level of future rate incr