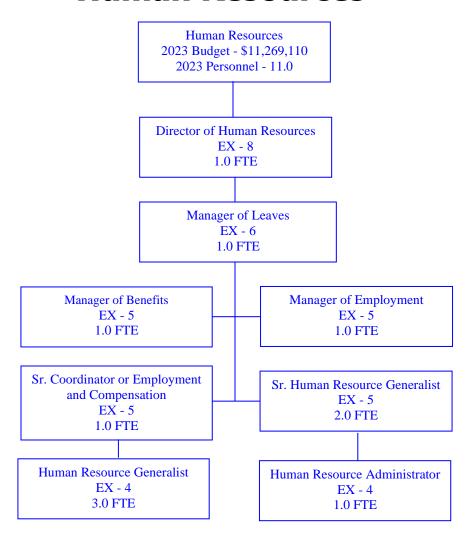

|     | Operating & Maintenance              | 95  |
|-----|--------------------------------------|-----|
|     | Senior Debt Service                  |     |
|     | Senior Debt Service Reserve          |     |
|     | Operating Reserve                    | 98  |
|     | Insurance Reserve                    |     |
|     | MWRA Assessment                      | 100 |
|     | Renewal and Replacement Reserve      | 101 |
|     | General                              | 102 |
|     | Stabilization                        | 103 |
| IV. | Program Goals and Budgets            | 105 |
|     | Commission Organization              | 105 |
|     | Commission-Wide Organizational Chart |     |
|     | Customer Base                        | 107 |
|     | 2022 Commission Results              | 109 |
|     | Commission Budget Summary            | 110 |
|     | Commission Personnel Summary         | 111 |
|     | Commission Goals, 2023               | 112 |
|     | Executive Division                   | 113 |
|     | Organizational Chart                 | 113 |
|     | Division Organization                | 114 |
|     | Mission                              | 114 |
|     | Budget Summary                       | 114 |
|     | Explanation of Major Variances       | 114 |
|     | Personnel Summary                    |     |
|     | Explanation of Personnel Changes     |     |
|     | Office of Executive Director         | 116 |
|     | Organizational Diversity             | 118 |
|     | General Counsel                      |     |
|     | Human Resources                      |     |
|     | Information Technology               | 128 |
|     | Safety and Training                  | 132 |
|     | Operations Division                  |     |
|     | Organizational Chart                 |     |
|     | Division Organization                |     |
|     | Mission                              |     |
|     | Budget Summary                       | 136 |
|     | Explanation of Major Variances       |     |
|     | Personnel Summary                    |     |
|     | Explanation of Personnel Changes     |     |
|     | Office of Operation Services         |     |
|     | Water & Sewer Services               |     |
|     | Day Operations                       |     |
|     | Nights Operations                    | 142 |