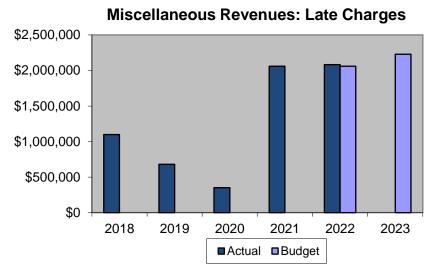

| III. | Budget Overview                               | 45 |
|------|-----------------------------------------------|----|
|      | 2022 Financial Position                       | 45 |
|      | 2022 Revenues and Expenses                    | 45 |
|      | Requirements and Future Impact                | 47 |
|      | Budgeting and Accounting Basis                | 48 |
|      | 2023 Budget Summary                           | 49 |
|      | Historical Financial Analysis                 | 50 |
|      | Revenue Sources                               | 51 |
|      | Rate Revenue                                  | 53 |
|      | Adjustments to Rate Revenue                   | 54 |
|      | Prior Year Net Operating Surplus              | 56 |
|      | Miscellaneous Revenue                         | 57 |
|      | Late Charge Fees                              | 57 |
|      | Investment Income                             | 58 |
|      | Fire Pipe Fees                                | 59 |
|      | Other Income                                  | 60 |
|      | Total Expenses                                | 61 |
|      | Direct Expense Budget Comparison              | 62 |
|      | Direct Expense Budget                         | 63 |
|      | 2023 Direct Expense Budget by Division        | 64 |
|      | Budget Comparison by Line Items, 2023 v. 2022 |    |
|      | Wages and Salaries                            |    |
|      | Overtime                                      |    |
|      | Labor Related Costs/Benefits                  | 69 |
|      | Supplies and Materials                        | 70 |
|      | Repair and Maintenance                        |    |
|      | Utilities                                     |    |
|      | Professional Services                         |    |
|      | Space and Equipment Rentals                   |    |
|      | Other Services                                |    |
|      | Insurance                                     |    |
|      | Inventory                                     |    |
|      | Capital Outlay                                |    |
|      | Travel / Training / Seminars                  |    |
|      | Damage Claims                                 |    |
|      | Indirect Expenses                             |    |
|      | 2023 v. 2022 Budgeted Indirect Expenses       |    |
|      | MWRA Assessment                               |    |
|      | Capital Improvements                          |    |
|      | Debt Service                                  |    |
|      | Contractual Funding Obligations               |    |
|      | Safe Drinking Water Act Assessment            |    |
|      | Fund Balances                                 |    |
|      | Flow of Funds                                 |    |
|      | Revenue                                       | 94 |