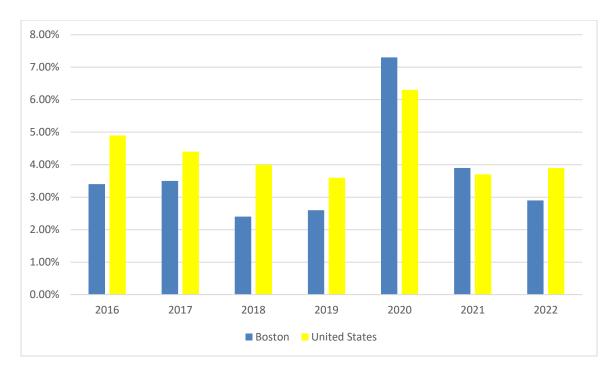

ge-Newton, MA division

The unemployment rate for the Boston area in 2022 decreased to 2.9%, below Massachusetts at 3.7% and the national rate of 3.5%. The table and following bar graphs show the unemployment trends of Boston versus the United States, and Massachusetts.

## **Unemployment Rates**

| Unemployment  | 2016 | 2017 | 2018 | 2019 | 2020 | 2021 | 2022 |
|---------------|------|------|------|------|------|------|------|
| Boston        | 3.4% | 3.5% | 2.4% | 2.6% | 7.3% | 3.9% | 2.9% |
| Massachusetts | 3.9% | 3.7% | 3.3% | 2.9% | 7.4% | 3.9% | 3.7% |
| United States | 4.9% | 4.4% | 4.0% | 3.6% | 6.3% | 3.7% | 3.5% |

Source: Bureau of Labor Statistics for Boston, United States, and Massachusetts.

#### **Unemployment Rate for Boston and United States for the Years 2016 – 2022**



#### **Unemployment Rate for Boston & Massachusetts in Comparison to the United States 2022**



Source: U.S. Bureau of Labor Statistics. \*Latest available monthly data.

## <u>Largest Employers in Boston</u> (With 1,000+ employees, listed alphabetically)

| Mass General Brigham                    | Beth Israel Lahey Health                      |
|-----------------------------------------|-----------------------------------------------|
| University of Massachusetts             | Amazon                                        |
| The TJX Cos. Inc.                       | Harvard University                            |
| The Stop and Shop Supermarket Co. LLC   | Demoulas Super Markets Inc.                   |
| Massachusetts Institute of Technology   | Tufts Medicine