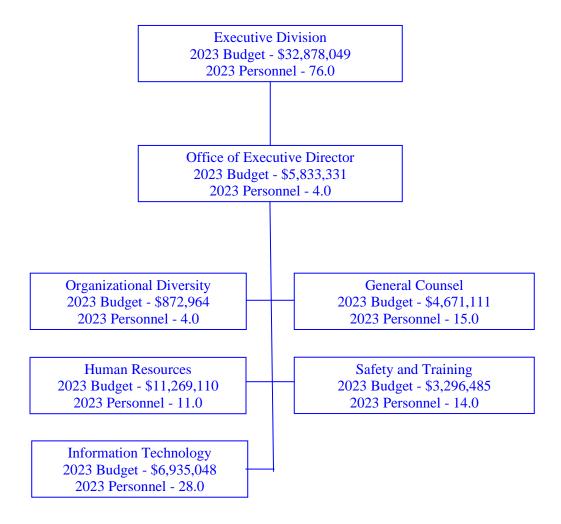

**Priority Three**: The projects in this category are necessary to provide improved service that meets the following criteria:

i. The project will insure proper long-term operation of the distribution and collection systems.

These criteria are intended to present a framework for project selection and elimination. They are not all-inclusive and are subject to modification as part of the annual capital budget process. Any modification of the priority framework, however, will be reviewed with the Commissioners.

#### Capital Project Funding

Capital projects are funded through several mechanisms: Commission general revenue bonds, current year rate revenues, traditional grant reimbursements, subsidized loans through the SRF, and funding programs provided by the MWRA. In general, BWSC bond proceeds are used to fund projects that expand or improve the water distribution and wastewater collection system. Current rate revenues are used to fund projects resulting in renewal and rehabilitation of the existing system. Intergovernmental grants and loans and MWRA funding are generally available for projects, which provide specific benefits. Grant and loan funding has been and will continue to be aggressively sought.

Capitalized costs paid for through contributed capital (grant funds) are not charged to system users through rates. Yearly debt service on outstanding BWSC revenue bonds is included in the annual calculation of rates. The Commission amortizes costs over a period not to exceed that of the estimated useful life of the obtained asset. In the case of non-tangible assets, costs are amortized over a period not longer than ten years. The Commission may elect to amortize capital costs over a shorter period than that indicated on original depreciation schedules.