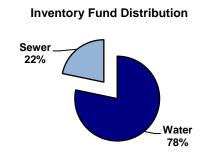

des funding for water and sewer related items, such as, copper, tubing, gate valves, fittings, and couplings. Also included in this line item are replacement parts for hydrants.

| _             | % CHANGE | TOTAL  | YEAR TOTAL |      |   |
|---------------|----------|--------|------------|------|---|
| ACTUAL        |          | 15,104 | \$         | 2018 | _ |
|               | 18.3%    | 17,870 | \$         | 2019 |   |
|               | -67.3%   | 5,840  | \$         | 2020 |   |
|               | 131.8%   | 13,540 | \$         | 2021 |   |
| Unaudited     | -56.8%   | 5,848  | \$         | 2022 |   |
|               |          |        |            |      |   |
| <b>BUDGET</b> |          | 23,000 | \$         | 2022 |   |
|               | 0.0%     | 23,000 | \$         | 2023 |   |



#### Historical Viewpoint

The Commission reclassified materials that were previously considered inventory into program supplies. Annual expenses for inventory totaled \$15,104 in 2018 and \$17,870 in 2019, \$5,840 in 2020, \$13,540 in 2021 and \$5,848 in 2022. The increase in spending for 2022 can be attributed to restocking all supplies.

### **Funding**

Funding for inventory in the 2023 budget is \$23,000, which is level funded with the 2022 budget.



# **Capital Outlay**

The Capital Outlay line item includes funding for Office Equipment and Field Equipment.

| _             | % CHANGE | TOTAL   | YEAR       |  |
|---------------|----------|---------|------------|--|
| ACTUAL        |          | 67,000  | \$<br>2018 |  |
|               | 92.8%    | 129,161 | \$<br>2019 |  |
|