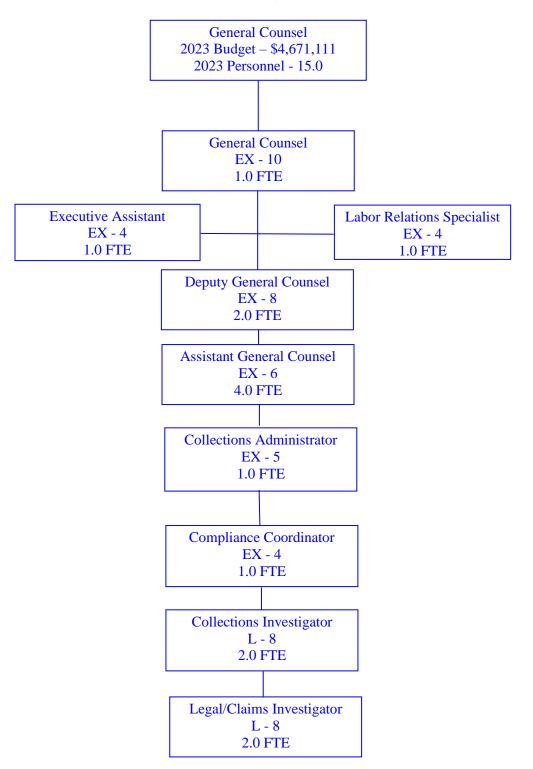

|     | Operating & Maintenance              | 95  |
|-----|--------------------------------------|-----|
|     | Senior Debt Service                  |     |
|     | Senior Debt Service Reserve          |     |
|     | Operating Reserve                    | 98  |
|     | Insurance Reserve                    |     |
|     | MWRA Assessment                      | 100 |
|     | Renewal and Replacement Reserve      | 101 |
|     | General                              | 102 |
|     | Stabilization                        | 103 |
| IV. | Program Goals and Budgets            | 105 |
|     | Commission Organization              | 105 |
|     | Commission-Wide Organizational Chart |     |
|     | Customer Base                        | 107 |
|     | 2022 Commission Results              | 109 |
|     | Commission Budget Summary            | 110 |
|     | Commission Personnel Summary         | 111 |
|     | Commission Goals, 2023               | 112 |
|     | Executive Division                   | 113 |
|     | Organizational Chart                 | 113 |
|     | Division Organization                | 114 |
|     | Mission                              | 114 |
|     | Budget Summary                       | 114 |
|     | Explanation of Major Variances       | 114 |
|     | Personnel Summary                    |     |
|     | Explanation of Personnel Changes     |     |
|     | Office of Executive Director         | 116 |
|     | Organizational Diversity             | 118 |
|     | General Counsel                      |     |
|     | Human Resources                      |     |
|     | Information Technology               | 128 |
|     | Safety and Training                  | 132 |
|     | Operations Division                  |     |
|     | Organizational Chart                 |     |
|     | Division Organization                |     |
|     | Mission                              |     |
|     | Budget Summary                       | 136 |
|     | Explanation of Major Variances       |     |
|     | Personnel Summary                    |     |
|     | Explanation of Personnel Changes     |     |
|     | Office of Operation Services         |     |
|     | Water & Sewer Services               |     |
|     | Day Operations                       |     |
|     | Nights Operations                    | 142 |