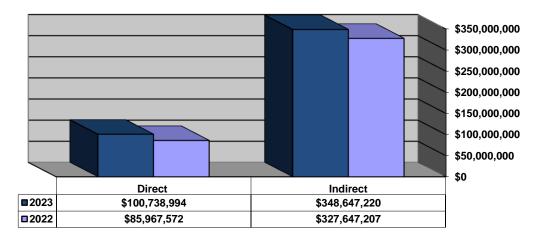

in 2022. The increase in 2020 is the result of the transfer of funds from the Stabilization Fund due to the COVID-19 pandemic and the resulting decrease in consumption and revenue.

#### **Funding**

Monies budgeted for Other Income in 2023 equal \$7.8 million, which is \$0.4 million or 5.3% more than the 2022 budget.

#### Miscellaneous Revenue: Other Income



# **Total Expenses**

The 2023 Current Expense Budget includes \$449.4 million in total expenses.

#### The budget includes:

- → Direct Expenses \$100.7 million
- → Indirect Expenses \$348.6 million
  - MWRA Assessment \$253.3 million
  - Debt Service \$49.7 million
  - Capital Improvements \$29.8 million
  - Contractual Funding Obligations \$15.7 million
  - SDWA Assessment \$0.2 million

# 2023 Budget vs. 2022 Budget Expenses



# **Direct Expense Budget Comparison**

Direct Expenses are those expenses directly associated with a division, department, or operating unit's daily activity. The Direct Expense budget for 2023 totals \$100.7 million which is greater than the 2022 budget by \$14.8 million or 17.2%. The Commission is dedicated to reducing the required level of future rate increases by controlling expenses wherever possible through strong financial management and policy controls. The chart below displays the 2023 Direct Expense budget by line item versus the 2022 budget along with the percentage change from year to year.

|                           | 2023              | 2022             | Variance |
|---------------------------|-------------------|------------------|----------|
|