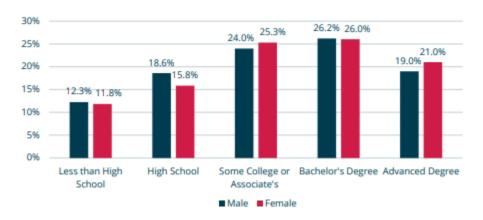

od Healthcare                           |
| Blue Cross Blue Shield of Massachusetts | Point32Health                                 |
| Encore Boston Harbor                    | Cushman & Wakefield                           |
| Santander US                            | John Hancock                                  |
| Vertex Pharmaceuticals Inc.             | Deloitte LLP                                  |
| GE                                      | MathWorks                                     |
| Citizens                                | Benchmark Senior Living                       |
| UG2                                     | Comcast                                       |

Source: Boston Business Journal, 2022.

#### **Educational Attainment of Boston Residents by Gender (Age 18+)**



Source: U.S. Census Bureau, 2018 1-year American Community Survey, BPDA Research Division Analysis

#### **Educational Attainment of Young Adults 2018**



Source: U.S. Census Bureau, 2018 1-year American Community Survey, BPDA Research Division Analysis

# Expenditures Per Pupil 2020 School Year

| Boston        | \$25,217.49 |
|---------------|-------------|
| Somerville    | \$19,959.01 |
| Malden        | \$14,712.90 |
| Quincy        | \$15,788.56 |
| Massachusetts | \$16,983.99 |

Source: Massachusetts Department of Education Website

**Expenditures Per Pupil**Boston vs. Somerville, Malden, Quincy & Massachusetts



## **Boston Consumer Price Index, 2017 - 2022**

| Category           | 2017  | 2018  | 2019  | 2020  | 2021  | 2022  |
|--------------------|-------|-------|-------|--