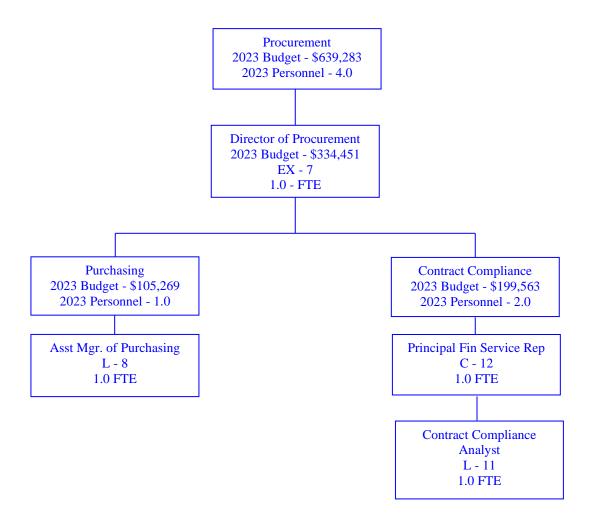

ear-end process to prepare for audit. Both departments will continue to monitor and reconcile cash balances to the General Ledger and discuss with the auditor if any adjustments are needed.

## 2023 Program Goals and Objectives

Goal: Clean up Accounts Payable and Accounting Share folders to readily access files for the Commission daily flow of business.

**Objective:** To reduce time spent in finding critical data for financial reports.

**Mission:** Increased Production or Efficiency Improvements

**Goal:** Work with Engineering and Construction departments to make sure the year-end Accruals are submitted on time.

Goal Objective: To ensure the timely exchange of critical data needed for the annual audit.

**Mission:** Increased Production or Efficiency Improvements

## **Procurement**



#### **Procurement**

#### **Program Activities**

#### **Purchasing**

- > Provide purchase and contract support services in a cost-effective manner
- Ensure fair and equitable treatment of all persons who offer to provide supplies or services
- > Provide safeguards for the maintenance of the procurement system of quality and integrity and to maximize, to the fullest extent practicable, the purchasing value of public funds

#### **Contract Compliance**

➤ The Contract Compliance Officer monitors: minority/residency/women participation goals, payment of prevailing wage rates, MBE/WBE contract goals, OSHA training requirements and responds to all "Freedom of Information" requests relating to construction contractual information

#### **Department Budget Summary**

|