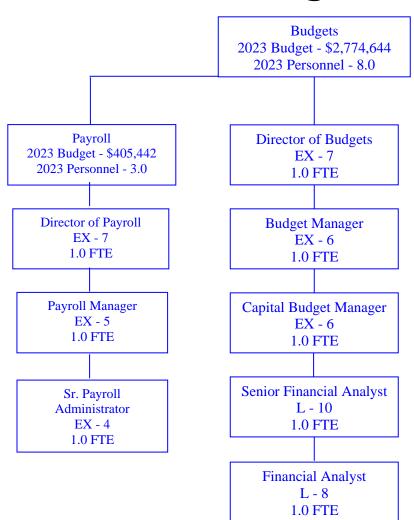

|    | Explanation of Personnel Changes                                     | 212 |
|----|----------------------------------------------------------------------|-----|
|    | Office of Chief Financial Officer                                    | 213 |
|    | Budgets                                                              |     |
|    | Financial Services                                                   |     |
|    | Revenues                                                             | 220 |
|    | Accounting                                                           | 224 |
|    | Procurement                                                          | 228 |
| V. | Capital Improvement Program (CIP)                                    | 232 |
|    | Management Objectives and Accomplishments                            | 232 |
|    | Capital Improvements Cash Flows                                      |     |
|    | Capital Improvements Funding Source                                  | 237 |
|    | Project Highlights                                                   |     |
|    | Projects Associated With Consent Decree & Water Quality Improvements | 239 |
|    | Background                                                           | 240 |
|    | Water Distribution System Expenditures                               | 241 |
|    | Sewer System Expenditures                                            | 241 |
|    | Support Project Expenditures                                         | 243 |
|    | Stormwater Project Expenditures                                      | 243 |
|    | MWRA                                                                 | 244 |
|    | Funding Sources and Financial Impact                                 | 245 |
|    | Impact of CIP on Current Expense Budget                              | 247 |
|    | Water Distribution System                                            | 247 |
|    | Water Distribution System Capital Program                            | 248 |
|    | Water Main Replacement Program                                       | 249 |
|    | Water Main Replacement Program Summary                               | 250 |
|    | Water System                                                         | 251 |
|    | Water Replacement                                                    | 251 |
|    | Water Distribution System Special Projects                           | 255 |
|    | Sewer System                                                         | 257 |
|    | Sewer System Capital Program                                         | 265 |
|    | Sewer Renewal and Replacement                                        | 265 |
|    | Increased Capacity Projects                                          |     |
|    | Sewer System Special Projects                                        | 273 |
|    | Support Projects                                                     | 276 |
|    | Metering                                                             | 277 |
|    | Information Technology Systems                                       |     |
|    | Administrative Equipment                                             |     |
|    | Stormwater/Green Infrastructure/Low Impact Development               | 283 |