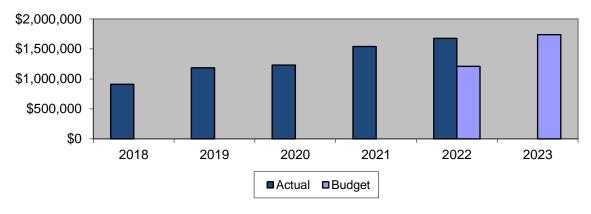

d | 8.8%     | 1,676,989 | \$<br>2022 |  |
|           |          |           |            |  |
| BUDGET    |          | 1,209,113 | \$<br>2022 |  |
|           | 43.8%    | 1,738,854 | \$<br>2023 |  |

#### Historical Viewpoint

Overtime spending has increased year-to-year over the past five years. The steady increase in overtime spending is primarily due to the increase in job vacancies for the Operations department over the past five years, requiring additional shift coverage. Expenditures for Overtime have equaled \$863,588 in 2018, \$911,159 in 2019, \$1.2 million in 2020, \$1.5 million in 2021 and \$1.7 million in 2022.

#### Funding

The amount allocated for 2023 Overtime is budgeted at \$1.7 million which is \$0.5 million greater than the 2022 budget of \$1.2 million, or 43.8%.





## **Labor Related Costs/Benefits**

Labor Related Costs/Benefits provides funding for Health, Life, Dental, and Unemployment Insurance, Workers' Compensation, Tuition Reimbursement, and Sick, Compensatory, and Vacation Time Buy Back.

| YEAR | TOTAL            | % CHANGE | _             |
|------|------------------|----------|---------------|
| 2018 | \$<br>8,100,581  |          | ACTUAL        |
| 2019 | \$<br>8,516,218  | 5.1%     |               |
| 2020 | \$<br>8,652,971  | 1.6%     |               |
| 2021 | \$<br>8,828,146  | 2.0%     |               |
| 2022 | \$<br>8,309,345  | -5.9%    | Unaudited     |
|      |                  |          |               |
| 2022 | \$<br>9,492,077  |          | <b>BUDGET</b> |
| 2023 | \$<br>11,233,976 | 18.35%   |               |

#### Histor