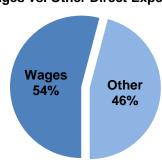

funding for compensation paid to Commission employees. Along with full time equivalent employees, this line reflects costs of part-time employees, interns, co-op students, and the summer youth program.

2023 Budget Wages vs. Other Direct Expenses

|   | YEAR | TOTAL            | % CHANGE | _         |
|---|------|------------------|----------|-----------|
| _ | 2018 | \$<br>49,686,397 |          | ACTUAL    |
|   | 2019 | \$<br>43,648,296 | -12.2%   |           |
|   | 2020 | \$<br>44,008,211 | 0.8%     |           |
|   | 2021 | \$<br>49,672,729 | 12.9%    |           |
|   | 2022 | \$<br>64,512,998 | 29.9%    | Unaudited |
|   |      |                  |          |           |
|   | 2022 | \$<br>47,301,863 |          | BUDGET    |
|   | 2023 | \$<br>56,009,680 | 18.4%    |           |



#### Historical Viewpoint

Increases seen over the last year are based on contract settlements and performance reviews for various employees and unions within the Commission. The Commission's diverse workforce is comprised of executive employees and four collective bargaining units. The Commission will maintain the head count for 2023 at 502 positions, unchanged from the 2022 head count.

#### **Budgeted Number of Employees at BWSC**



# **Wages and Salaries**

## Funding

The 2023 budget for Wages and Salaries is \$56.0 million, which is an increase of \$8.7 million or 18.4% from the 2022 budget.

# **Historical Amounts for Wages and Salaries**



#### **Overtime**

The Commission establishes a budget for Overtime in order to respond to services related to emergencies requiring attenti