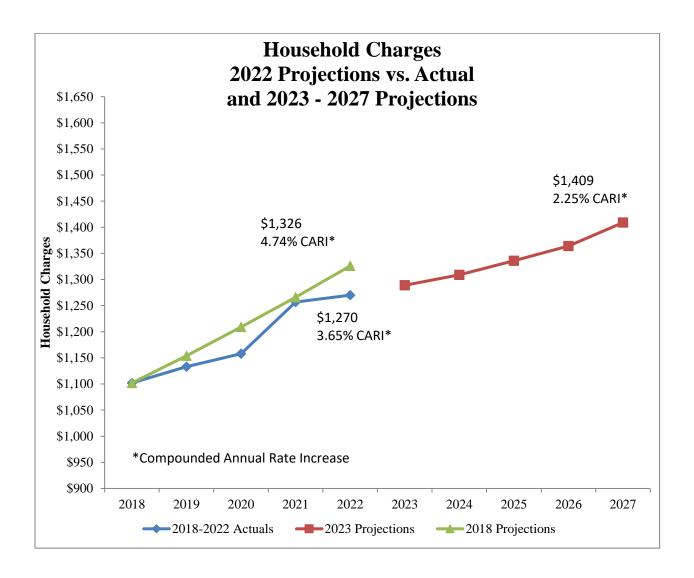

| VI.   | Long Range Forecast            | 291 |
|-------|--------------------------------|-----|
|       | Financial Modeling Results     | 291 |
|       | MWRA Assessment                | 291 |
|       | Forecasted MWRA Rate Increases | 292 |
|       | Forecast Assumptions           | 293 |
|       | Financial Projections          | 294 |
|       | Five Year Pro Forma            |     |
|       | Reserve Fund Levels            | 295 |
|       | BWSC Rate Increases            | 296 |
|       | Household Charges              | 297 |
| VII.  | Demographics                   | 299 |
|       | City of Boston Overview        | 299 |
|       | Population                     |     |
|       | Employment                     |     |
|       | Unemployment                   |     |
|       | Industry                       |     |
|       | Education                      |     |
|       | Consumer Spending              | 308 |
|       | Commercial Market              |     |
|       | Housing Market                 | 310 |
|       | Tourism                        |     |
|       | Commission Background          | 315 |
|       | Sources                        |     |
| VIII. | Personnel Summary              | 321 |
|       | Overview                       | 321 |
|       | Executive                      | 321 |
|       | Local 6                        | 326 |
|       | Local 888                      |     |
|       | Council 93                     | 328 |
|       | Local 100                      | 329 |
| IX.   | Glossary                       | 331 |
| Χ.    | Index                          | 337 |