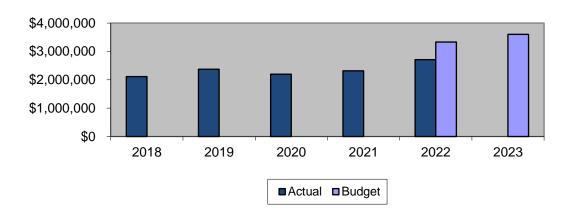

2020 | \$<br>2,195,934 | -7.5%    |               |
| 2021 | \$<br>2,317,310 | 5.5%     |               |
| 2022 | \$<br>2,711,659 | 17.0%    | Unaudited     |
|      |                 |          |               |
| 2022 | \$<br>3,332,457 |          | <b>BUDGET</b> |
| 2023 | \$<br>3,603,180 | 8.1%     |               |

#### Historical Viewpoint

The Commission has focused on centralization for the purchasing of supplies and materials by management. Spending for supplies and materials totaled \$2.1 million in 2018, \$2.4 million in 2019, \$2.2 million in 2020, \$2.3 million in 2021 and \$2.7 million in 2022.

#### **Funding**

Supplies and Materials are budgeted for \$3.6 million in 2023, which reflects a \$0.3 million or 8.1% increase over the 2022 budget.

# **Supplies and Materials**



# **Repair and Maintenance**

The Repair and Maintenance line item includes: Materials, Service and Maintenance, Contractual Repairs to the Water System and the Sewer System, Television Inspections, Sewer Laterals, Solid Fill Disposals, and Other Repair and Maintenance.

| _             | % CHANGE | TOTAL      | YEAR       |  |
|---------------|----------|------------|------------|--|
| ACTUAL        |          | 8,107,578  | \$<br>2018 |  |
|               | 24.9%    | 10,123,538 | \$<br>2019 |  |
|               | 6.1%     | 10,745,786 | \$<br>2020 |  |
|               | 20.6%    | 12,958,569 | \$<br>2021 |  |
| Unaudited     | -3.7%    | 12,480,425 | \$<br>2022 |  |
|               |          |            |            |  |
| <b>BUDGET</b> |          | 14,016,745 | \$<br>2022 |  |
|