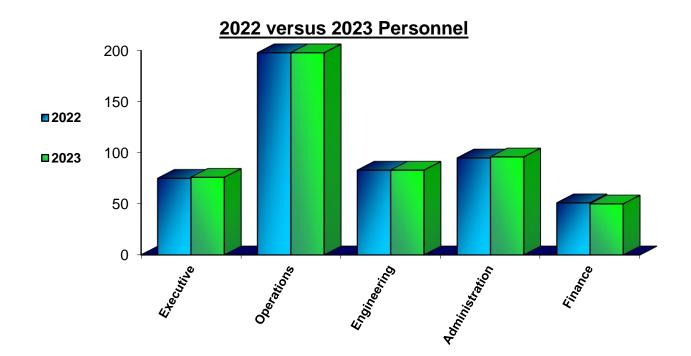

**Priority Two**: This category includes projects that are essential to maintain current service levels, which protect the environment, or that directly reduce costs and/or increase revenues. Projects that are included in this category must meet one or more of the following criteria: