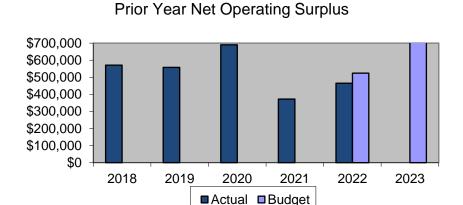

| III. | Budget Overview                               | 45 |
|------|-----------------------------------------------|----|
|      | 2022 Financial Position                       | 45 |
|      | 2022 Revenues and Expenses                    | 45 |
|      | Requirements and Future Impact                | 47 |
|      | Budgeting and Accounting Basis                | 48 |
|      | 2023 Budget Summary                           | 49 |
|      | Historical Financial Analysis                 | 50 |
|      | Revenue Sources                               | 51 |
|      | Rate Revenue                                  | 53 |
|      | Adjustments to Rate Revenue                   | 54 |
|      | Prior Year Net Operating Surplus              | 56 |
|      | Miscellaneous Revenue                         | 57 |
|      | Late Charge Fees                              | 57 |
|      | Investment Income                             | 58 |
|      | Fire Pipe Fees                                | 59 |
|      | Other Income                                  | 60 |
|      | Total Expenses                                | 61 |
|      | Direct Expense Budget Comparison              | 62 |
|      | Direct Expense Budget                         | 63 |
|      | 2023 Direct Expense Budget by Division        | 64 |
|      | Budget Comparison by Line Items, 2023 v. 2022 |    |
|      | Wages and Salaries                            |    |
|      | Overtime                                      |    |
|      | Labor Related Costs/Benefits                  | 69 |
|      | Supplies and Materials                        | 70 |
|      | Repair and Maintenance                        |    |
|      | Utilities                                     |    |
|      | Professional Services                         |    |
|      | Space and Equipment Rentals                   |    |
|      | Other Services                                |    |
|      | Insurance                                     |    |
|      | Inventory                                     |    |
|      | Capital Outlay                                |    |
|      | Travel / Training / Seminars                  |    |
|      | Damage Claims                                 |    |
|      | Indirect Expenses                             |    |
|      | 2023 v. 2022 Budgeted Indirect Expenses       |    |
|      | MWRA Assessment                               |    |
|      | Capital Improvements                          |    |
|      | Debt Service                                  |    |
|      | Contractual Funding Obligations               |    |
|      | Safe Drinking Water Act Assessment            |    |
|      | Fund Balances                                 |    |
|      | Flow of Funds                                 |    |
|      | Revenue                                       | 94 |