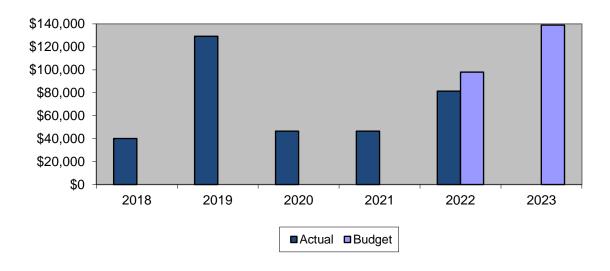

8 |  |
|               | 92.8%    | 129,161 | \$<br>2019 |  |
|               | -63.9%   | 46,574  | \$<br>2020 |  |
|               | -0.2%    | 46,492  | \$<br>2021 |  |
| Unaudited     | 74.9%    | 81,320  | \$<br>2022 |  |
|               |          |         |            |  |
| <b>BUDGET</b> |          | 98,000  | \$<br>2022 |  |
|               | 41.8%    | 139,000 | \$<br>2023 |  |

### Historical Viewpoint

In prior years, the Commission purchased replacement furniture and office equipment. Annual expenses for Capital Outlay totaled \$40,060 in 2018 and \$129,161 in 2019, \$85,538 in 2020, \$46,492 in 2021 and \$81,320 in 2022.

### **Funding**

Funding for Capital Outlay in the 2023 budget is \$139,000, which is \$41,000 or 41.8% more than the 2022 budget.

## **Capital Outlay**



# **Travel/Training/Seminar**

Travel/Training/Seminar is funded in order to provide Commission employees the opportunity to enhance professional development and stay current with the trends in their fields of expertise by attending job-related seminars or training sessions.

| _         | % CHANGE | TOTAL  | YEAR       |  |
|-----------|----------|--------|------------|--|
| ACTUAL    |          | 67,629 | \$<br>2017 |  |
|           | 17.6%    | 79,542 | \$<br>2018 |  |
|           | -20.9%   | 62,912 | \$<br>2019 |  |
|           | -71.6%   | 17,890 | \$<br>2020 |  |
| Unaudited | 225.2%   | 58,180 | \$<br>2021 |  |
|           |          |        |            |  |
| BUDGET    |          | 48,000 | \$<br>2021 |  |
|           | 66.7%    | 80,000 | \$<br>2022 |  |

### Historical Viewp