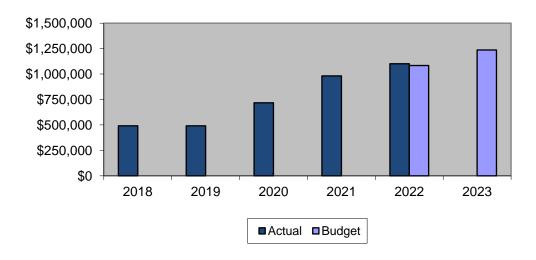

|
| Crime Insurance                | 1.1%        |
| Permit/Bonding                 | 0.0%        |
| Total Insurance                | 100.0%      |

### Historical Viewpoint

For Insurance over the last five years, the Commission has expensed, \$491,401 in 2018, \$717,545 in 2019, \$949,731 in 2020, \$981,380 in 2021 and \$1,101,718 in 2022. Future costs are intended to decrease as premiums continue to fluctuate in the market.

#### **Funding**

The Insurance line item is budgeted at \$1,236,606 in 2023. The amount budgeted is \$152,819 or 14.1% more than the previous year. The amount budgeted incorporates rates for five months of actual expenses and seven months of estimated renewals, which begin in June for the next fiscal year thus creating overlapping fiscal years.

#### Insurance



# **Inventory**

The Commission's Inventory budget includes funding for water and sewer related items, such as, copper, tubing, gate valves, fittings, and couplings. Also included in this line item are replacement parts for hydrants.

| _             | % CHANGE | TOTAL  | YEAR TOTAL |      |   |
|---------------|----------|--------|------------|------|---|
| ACTUAL        |          | 15,104 | \$         | 2018 | _ |
|               | 18.3%    | 17,870 | \$         | 2019 |   |
|               | -67.3%   | 5,840  | \$         | 2020 |   |
|               | 131.8%   | 13,540 | \$         | 2021 |   |
| Unaudited     | -56.8%   | 5,848  | \$         | 2022 |   |
|               |          |        |            |      |   |
| <b>BUDGET</b> |          | 23,000 | \$         | 2022 |   |
|