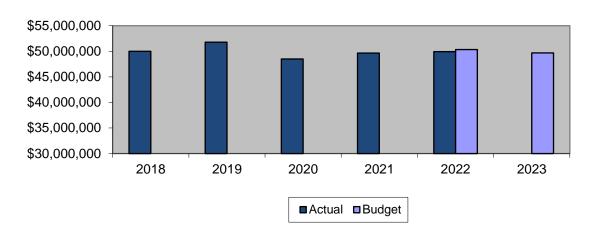

| III. | Budget Overview                               | 45 |
|------|-----------------------------------------------|----|
|      | 2022 Financial Position                       | 45 |
|      | 2022 Revenues and Expenses                    | 45 |
|      | Requirements and Future Impact                | 47 |
|      | Budgeting and Accounting Basis                | 48 |
|      | 2023 Budget Summary                           | 49 |
|      | Historical Financial Analysis                 | 50 |
|      | Revenue Sources                               | 51 |
|      | Rate Revenue                                  | 53 |
|      | Adjustments to Rate Revenue                   | 54 |
|      | Prior Year Net Operating Surplus              | 56 |
|      | Miscellaneous Revenue                         | 57 |
|      | Late Charge Fees                              | 57 |
|      | Investment Income                             | 58 |
|      | Fire Pipe Fees                                | 59 |
|      | Other Income                                  | 60 |
|      | Total Expenses                                | 61 |
|      | Direct Expense Budget Comparison              | 62 |
|      | Direct Expense Budget                         | 63 |
|      | 2023 Direct Expense Budget by Division        | 64 |
|      | Budget Comparison by Line Items, 2023 v. 2022 |    |
|      | Wages and Salaries                            |    |
|      | Overtime                                      |    |
|      | Labor Related Costs/Benefits                  | 69 |
|      | Supplies and Materials                        | 70 |
|      | Repair and Maintenance                        |    |
|      | Utilities                                     |    |
|      | Professional Services                         |    |
|      | Space and Equipment Rentals                   |    |
|      | Other Services                                |    |
|      | Insurance                                     |    |
|      | Inventory                                     |    |
|      | Capital Outlay                                |    |
|      | Travel / Training / Seminars                  |    |
|      | Damage Claims                                 |    |
|      | Indirect Expenses                             |    |
|      | 2023 v. 2022 Budgeted Indirect Expenses       |    |
|      | MWRA Assessment                               |    |
|      | Capital Improvements                          |    |
|      | Debt Service                                  |    |
|      | Contractual Funding Obligations               |    |
|      | Safe Drinking Water Act Assessment            |    |
|      | Fund Balances                                 |    |
|      | Flow of Funds                                 |    |
|      | Revenue                                       | 94 |