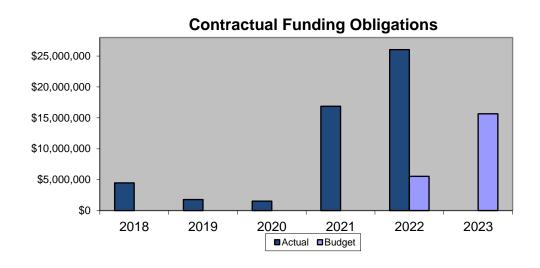

| III. | Budget Overview                               | 45 |
|------|-----------------------------------------------|----|
|      | 2022 Financial Position                       | 45 |
|      | 2022 Revenues and Expenses                    | 45 |
|      | Requirements and Future Impact                | 47 |
|      | Budgeting and Accounting Basis                | 48 |
|      | 2023 Budget Summary                           | 49 |
|      | Historical Financial Analysis                 | 50 |
|      | Revenue Sources                               | 51 |
|      | Rate Revenue                                  | 53 |
|      | Adjustments to Rate Revenue                   | 54 |
|      | Prior Year Net Operating Surplus              | 56 |
|      | Miscellaneous Revenue                         | 57 |
|      | Late Charge Fees                              | 57 |
|      | Investment Income                             | 58 |
|      | Fire Pipe Fees                                | 59 |
|      | Other Income                                  | 60 |
|      | Total Expenses                                | 61 |
|      | Direct Expense Budget Comparison              | 62 |
|      | Direct Expense Budget                         | 63 |
|      | 2023 Direct Expense Budget by Division        | 64 |
|      | Budget Comparison by Line Items, 2023 v. 2022 |    |
|      | Wages and Salaries                            |    |
|      | Overtime                                      |    |
|      | Labor Related Costs/Benefits                  | 69 |
|      | Supplies and Materials                        | 70 |
|      | Repair and Maintenance                        |    |
|      | Utilities                                     |    |
|      | Professional Services                         |    |
|      | Space and Equipment Rentals                   |    |
|      | Other Services                                |    |
|      | Insurance                                     |    |
|      | Inventory                                     |    |
|      | Capital Outlay                                |    |
|      | Travel / Training / Seminars                  |    |
|      | Damage Claims                                 |    |
|      | Indirect Expenses                             |    |
|      | 2023 v. 2022 Budgeted Indirect Expenses       |    |
|      | MWRA Assessment                               |    |
|      | Capital Improvements                          |    |
|      | Debt Service                                  |    |
|      | Contractual Funding Obligations               |    |
|      | Safe Drinking Water Act Assessment            |    |
|      | Fund Balances                                 |    |
|      | Flow of Funds                                 |    |
|      | Revenue                                       | 94 |