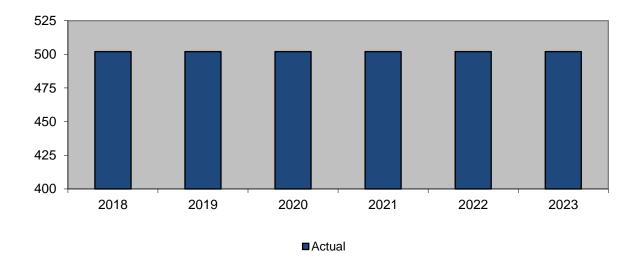

96 | -12.2%   |           |
|   | 2020 | \$<br>44,008,211 | 0.8%     |           |
|   | 2021 | \$<br>49,672,729 | 12.9%    |           |
|   | 2022 | \$<br>64,512,998 | 29.9%    | Unaudited |
|   |      |                  |          |           |
|   | 2022 | \$<br>47,301,863 |          | BUDGET    |
|   | 2023 | \$<br>56,009,680 | 18.4%    |           |



#### Historical Viewpoint

Increases seen over the last year are based on contract settlements and performance reviews for various employees and unions within the Commission. The Commission's diverse workforce is comprised of executive employees and four collective bargaining units. The Commission will maintain the head count for 2023 at 502 positions, unchanged from the 2022 head count.

#### **Budgeted Number of Employees at BWSC**



# **Wages and Salaries**

## Funding

The 2023 budget for Wages and Salaries is \$56.0 million, which is an increase of \$8.7 million or 18.4% from the 2022 budget.

# **Historical Amounts for Wages and Salaries**



#### **Overtime**

The Commission establishes a budget for Overtime in order to respond to services related to emergencies requiring attention outside the normal hours of operation.

| _         | % CHANGE | TOTAL     | YEAR       |  |
|-----------|----------|-----------|------------|--|
| ACTUAL    |          | 863,588   | \$<br>2018 |  |
|           | 5.5%     | 911,159   | \$<br>2019 |  |
|           | 35.0%    | 1,229,981 | \$<br>2020 |  |
|           | 25.4%    | 1,541,885 | \$<br>2021 |  |
| Unaudited | 8.8%     | 1,676,989 | \$<br>2022 |  |
|           |          |