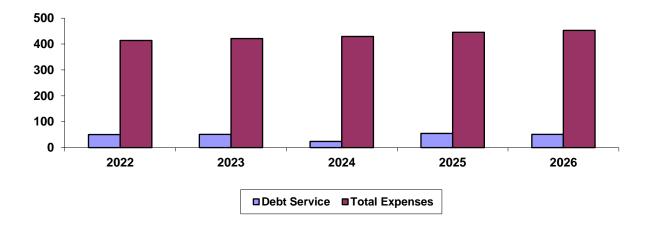

mmission is empowered by the Enabling Act and the Resolution to issue bonds and notes payable solely constituted on the general obligation of the Commission. The Commission has no legal restrictions concerning the amount of debt, which it may have outstanding, subject to the coverage requirements described below.

The Commission issues General Revenue Bonds to finance portions of its CIP. The Commission's 2023-2025 CIP, which totals \$238.9 million, anticipates that projects totaling \$130.3 million or 55.0% will be funded from bond proceeds. The 2023 budget for debt service is \$62.7 million, or approximately 26.5% of the overall expenses. For the average single-family household paying \$1,289 for water and sewer services, approximately \$143 of these charges is related to debt service.



Five-year projections of debt service cost per household and five-year projections of debt service vs. total expenses are illustrated.

| Year | Average Annual Cost-Single Family<br>Home | Debt Service Cost |
|------|-------------------------------------------|-------------------|
| 2023 | \$1,289                                   | \$143             |
| 2024 | \$1,309                                   | \$148             |
| 2025 | \$1,336                                   | \$157             |
| 2026 | \$1,364                                   | \$150             |
| 2027 | \$1,407                                   | \$158             |

The Commission currently has eleven series of General Revenue Bonds outstanding at the end of 2022:

| <b>\$5.6</b>  | Million | 1994 Series A |
|----