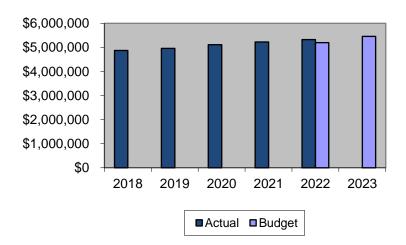

3 | \$<br>2020 |  |
|           | 2.2%     | 5,222,027 | \$<br>2021 |  |
| Unaudited | 2.0%     | 5,327,520 | \$<br>2022 |  |
|           |          |           |            |  |
| BUDGET    |          | 5,198,352 | \$<br>2022 |  |
|           | 5.0%     | 5,458,368 | \$<br>2023 |  |

#### **Historical Viewpoint**

Fire Pipe Revenue has gradually increased since 2018. Increase in Fire Pipe Revenues can be attributed to new construction in the Boston area and the requirement for fire pipes in the city. The amount realized in 2022 was \$5.3 million, the largest amount in the five-year period.

#### **Funding**

The amount budgeted for Fire Pipe Revenue in the 2023 budget is \$5.5 million, which is \$0.3 million or 5.0% more than the 2022 budget.

#### Miscellaneous Revenues: Fire Pipe Fees



#### **Miscellaneous Revenue – Other Income**

The Commission provides special services to some customers, the costs of which are not imposed upon the general ratepayer. These services come under the title "Special Service Fees." Special services include cross connection inspections, general service applications, water and sewer lien certificates, water and sewer pipe inspections, and special meter tests. Another component of Other Income is Deferred Revenues, which are revenues that have been deferred for the primary purpose of being recognized later.

| _             | % CHANGE | TOTAL      | R        | YEAR |
|---------------|----------|------------|----------|------|
| ACTUAL        |          | 7,549,162  | 3 \$     | 2018 |
|               | 54.7%    | 11,680,537 | 9 \$     | 2019