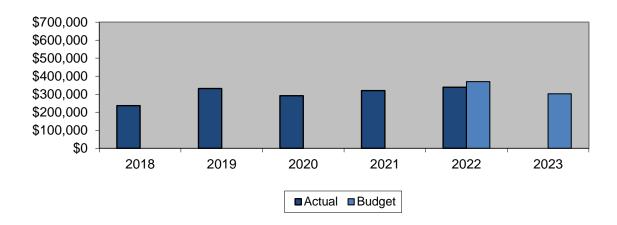

TUAL        |
| 2019 | \$<br>331,653 | 40.0%    |               |
| 2020 | \$<br>291,919 | -12.0%   |               |
| 2021 | \$<br>319,735 | 9.5%     |               |
| 2022 | \$<br>339,060 | 6.0%     | Unaudited     |
|      |               |          |               |
| 2022 | \$<br>370,250 |          | <b>BUDGET</b> |
| 2023 | \$<br>302,750 | -18.2%   |               |

### Historical Viewpoint

The Commission has seen fluctuations in Space and Equipment Rental spending over the last five years due to changing rental needs. Expenses for 2022 totaled \$339,060, a 6.0% increase from 2021.

### **Funding**

Space and Equipment Rentals are budgeted for \$302,750 in 2023. This amount for the 2023 budget is \$67,500 or 18.2% less than the 2022 budget.

### **Space and Equipment Rentals**



The Other Services line item includes all non-professional services, such as Printing and Duplication, Memberships/Dues, Subscriptions, Advertising (Public Information, Recruitment,

## **Other Services**

Procurement), Police Details, Facilities Security, Billing, and Miscellaneous Other Services. Private police details are services that are required by law for work performed on the streets of Boston.

| YEAR | TOTAL           | % CHANGE | _             |
|------|-----------------|----------|---------------|
| 2018 | \$<br>1,822,935 |          | ACTUAL        |
| 2019 | \$<br>1,773,605 | -2.7%    |               |
| 2020 | \$<br>1,428,584 | -19.5%   |               |
| 2021 | \$<br>1,543,822 | 8.1%     |               |
| 2022 | \$<br>1,271,151 | -17.7%   | Unaudited     |
|      |