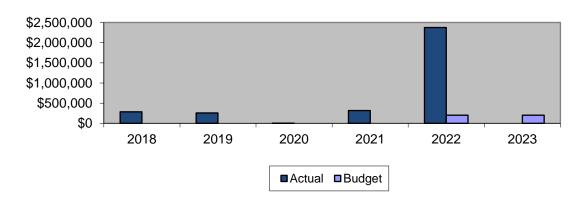

2022 | \$<br>2,374,320 | 651.7%   | Unaudited     |
|      |                 |          |               |
| 2022 | \$<br>200,000   |          | <b>BUDGET</b> |
| 2023 | \$<br>200,000   | 0.0%     |               |

### Historical Viewpoint

Damage Claims in a given year depend on how many claims are brought against the Commission. Over the past couple years, actual expenses have been higher than the correlative budget amounts, which can be attributed to additional required deposits into the Insurance Reserve Fund. Expenses for Damage Claims totaled \$286,008 in 2018 and \$257,515 in 2019, \$4,160 in 2020, \$315,847 in 2021 and \$2,374,320 in 2022.

### **Funding**

Funding for Damage Claims in the 2023 budget is \$200,000, which is level funded with the 2022 budget.

## **Damage Claims**



# **INDIRECT EXPENSES FOR 2022 BUDGET**



| MWRA Assessment                     | \$<br>253,320,583 |
|-------------------------------------|-------------------|
| Capital Improvements                | \$<br>29,783,450  |
| Debt Service                        | \$<br>49,674,172  |
| Contractual Funding                 | \$<br>15,665,000  |
| SDWA Assessment                     | \$<br>204,015     |
| Total Indirect Expenses for FY 2023 | \$<br>348,647,220 |

# **Indirect Expenses: 2023 vs. 2022**

The table below displays the breakdown of Indirect Expenses. Variances from the 2023 to the 2022 budget are discussed in the following sections.

|                      | 2022 Budget       | 2022 Budget       | Variance % |
|----------------------|-------------------|-------------------|------