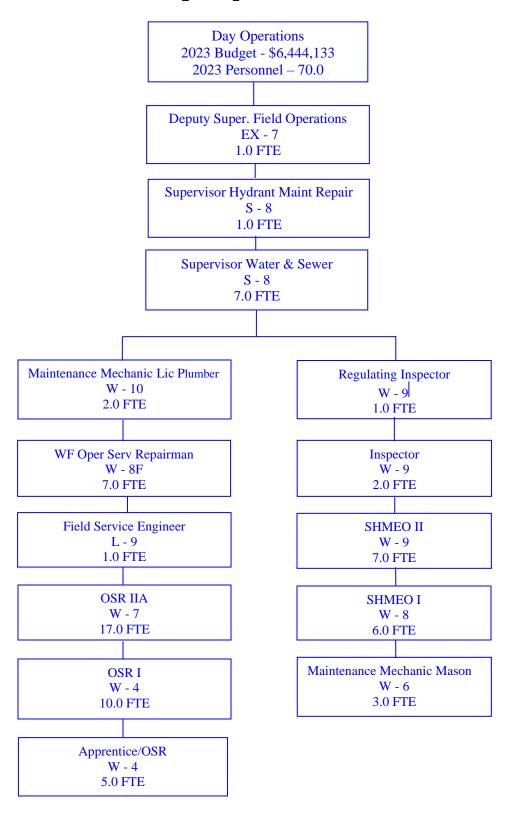

|     | Operating & Maintenance              | 95  |
|-----|--------------------------------------|-----|
|     | Senior Debt Service                  |     |
|     | Senior Debt Service Reserve          |     |
|     | Operating Reserve                    | 98  |
|     | Insurance Reserve                    |     |
|     | MWRA Assessment                      | 100 |
|     | Renewal and Replacement Reserve      | 101 |
|     | General                              | 102 |
|     | Stabilization                        | 103 |
| IV. | Program Goals and Budgets            | 105 |
|     | Commission Organization              | 105 |
|     | Commission-Wide Organizational Chart |     |
|     | Customer Base                        | 107 |
|     | 2022 Commission Results              | 109 |
|     | Commission Budget Summary            | 110 |
|     | Commission Personnel Summary         | 111 |
|     | Commission Goals, 2023               | 112 |
|     | Executive Division                   | 113 |
|     | Organizational Chart                 | 113 |
|     | Division Organization                | 114 |
|     | Mission                              | 114 |
|     | Budget Summary                       | 114 |
|     | Explanation of Major Variances       | 114 |
|     | Personnel Summary                    |     |
|     | Explanation of Personnel Changes     |     |
|     | Office of Executive Director         | 116 |
|     | Organizational Diversity             | 118 |
|     | General Counsel                      |     |
|     | Human Resources                      |     |
|     | Information Technology               | 128 |
|     | Safety and Training                  | 132 |
|     | Operations Division                  |     |
|     | Organizational Chart                 |     |
|     | Division Organization                |     |
|     | Mission                              |     |
|     | Budget Summary                       | 136 |
|     | Explanation of Major Variances       |     |
|     | Personnel Summary                    |     |
|     | Explanation of Personnel Changes     |     |
|     | Office of Operation Services         |     |
|     | Water & Sewer Services               |     |
|     | Day Operations                       |     |
|     | Nights Operations                    | 142 |