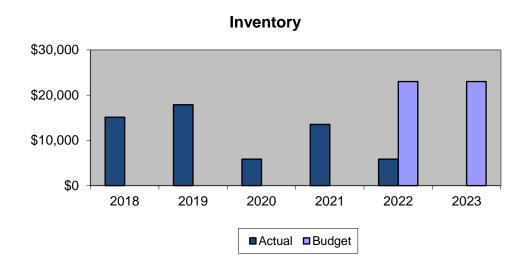

| \$         | 2020 |   |
|               | 131.8%   | 13,540 | \$         | 2021 |   |
| Unaudited     | -56.8%   | 5,848  | \$         | 2022 |   |
|               |          |        |            |      |   |
| <b>BUDGET</b> |          | 23,000 | \$         | 2022 |   |
|               | 0.0%     | 23,000 | \$         | 2023 |   |



#### Historical Viewpoint

The Commission reclassified materials that were previously considered inventory into program supplies. Annual expenses for inventory totaled \$15,104 in 2018 and \$17,870 in 2019, \$5,840 in 2020, \$13,540 in 2021 and \$5,848 in 2022. The increase in spending for 2022 can be attributed to restocking all supplies.

### **Funding**

Funding for inventory in the 2023 budget is \$23,000, which is level funded with the 2022 budget.



# **Capital Outlay**

The Capital Outlay line item includes funding for Office Equipment and Field Equipment.

| _             | % CHANGE | TOTAL   | YEAR       |  |
|---------------|----------|---------|------------|--|
| ACTUAL        |          | 67,000  | \$<br>2018 |  |
|               | 92.8%    | 129,161 | \$<br>2019 |  |
|               | -63.9%   | 46,574  | \$<br>2020 |  |
|               | -0.2%    | 46,492  | \$<br>2021 |  |
| Unaudited     | 74.9%    | 81,320  | \$<br>2022 |  |
|               |          |         |            |  |
| <b>BUDGET</b> |          | 98,000  | \$<br>2022 |  |
|               | 41.8%    | 139,000 | \$<br>2023 |  |

### Historical Viewpoint

In prior years, the Commission purchased replacement furniture and office equipment. Annual expenses for Capit