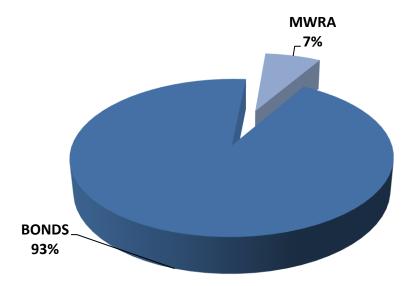

| III. | Budget Overview                               | 45 |
|------|-----------------------------------------------|----|
|      | 2022 Financial Position                       | 45 |
|      | 2022 Revenues and Expenses                    | 45 |
|      | Requirements and Future Impact                | 47 |
|      | Budgeting and Accounting Basis                | 48 |
|      | 2023 Budget Summary                           | 49 |
|      | Historical Financial Analysis                 | 50 |
|      | Revenue Sources                               | 51 |
|      | Rate Revenue                                  | 53 |
|      | Adjustments to Rate Revenue                   | 54 |
|      | Prior Year Net Operating Surplus              | 56 |
|      | Miscellaneous Revenue                         | 57 |
|      | Late Charge Fees                              | 57 |
|      | Investment Income                             | 58 |
|      | Fire Pipe Fees                                | 59 |
|      | Other Income                                  | 60 |
|      | Total Expenses                                | 61 |
|      | Direct Expense Budget Comparison              | 62 |
|      | Direct Expense Budget                         | 63 |
|      | 2023 Direct Expense Budget by Division        | 64 |
|      | Budget Comparison by Line Items, 2023 v. 2022 |    |
|      | Wages and Salaries                            |    |
|      | Overtime                                      |    |
|      | Labor Related Costs/Benefits                  | 69 |
|      | Supplies and Materials                        | 70 |
|      | Repair and Maintenance                        |    |
|      | Utilities                                     |    |
|      | Professional Services                         |    |
|      | Space and Equipment Rentals                   |    |
|      | Other Services                                |    |
|      | Insurance                                     |    |
|      | Inventory                                     |    |
|      | Capital Outlay                                |    |
|      | Travel / Training / Seminars                  |    |
|      | Damage Claims                                 |    |
|      | Indirect Expenses                             |    |
|      | 2023 v. 2022 Budgeted Indirect Expenses       |    |
|      | MWRA Assessment                               |    |
|      | Capital Improvements                          |    |
|      | Debt Service                                  |    |
|      | Contractual Funding Obligations               |    |
|      | Safe Drinking Water Act Assessment            |    |
|      | Fund Balances                                 |    |
|      | Flow of Funds                                 |    |
|      | Revenue                                       | 94 |