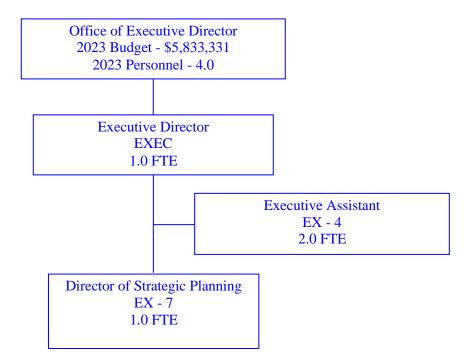

Capitalized costs paid for through contributed capital (grant funds) are not charged to system users through rates. Yearly debt service on outstanding BWSC revenue bonds is included in the annual calculation of rates. The Commission amortizes costs over a period not to exceed that of the estimated useful life of the obtained asset. In the case of non-tangible assets, costs are amortized over a period not longer than ten years. The Commission may elect to amortize capital costs over a shorter period than that indicated on original depreciation schedules.