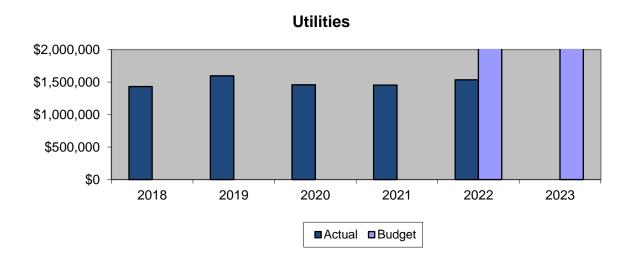

|   | 2020 | \$<br>1,456,755 | -9.9%    |           |
|   | 2021 | \$<br>1,452,560 | -0.3%    |           |
|   | 2022 | \$<br>1,535,354 | 5.7%     | Unaudited |
|   |      |                 |          |           |
|   | 2022 | \$<br>2,021,480 |          | BUDGET    |
|   | 2023 | \$<br>2,335,240 | 15.5%    |           |

#### Historical Viewpoint

The cost of Utilities had been rising over the past several years due to the higher cost of energy but due to COVID-19 and fewer people in the office, the cost of Utilities was lower in 2020 and 2021. There was an increase in 2022 with the return of more staff to the office. Expenses increased by 5.7% in 2022.

#### Funding

Utilities in 2023 are budgeted for \$2.3 million. The amount is a \$0.3 million or 15.5% increase from the 2022 budget.



The Professional Services line item includes funding for Audit Services, Trustee Services, Financial Consultants, Risk Management, Bond Remarketing, Rating Agencies, Letter of Credit, Miscellaneous Financial, Legal, Liens and Taking, Engineering, Personnel, and Other Professional Services.

| YEAR | TOTAL           | % CHANGE | _         |
|------|-----------------|----------|-----------|
| 2018 | \$<br>3,304,198 |          | ACTUAL    |
| 2019 | \$<br>3,336,607 | 1.0%     |           |
| 2020 | \$<br>3,288,593 | -1.4%    |           |
| 2021 | \$<br>3,012,331 | -8.4%    |           |
| 2022 | \$<br>3,741,496 | 24.2%    | Unaudited |
|      |                 |          |           |
| 2022 | \$<br>4,851,300 |          | BUDGET    |
| 2023 | \$<br>6,749,800 | 39.1%    |           |

### H