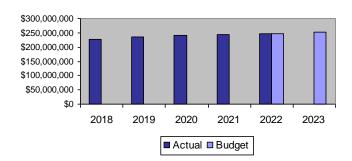

| III. | Budget Overview                               | 45 |
|------|-----------------------------------------------|----|
|      | 2022 Financial Position                       | 45 |
|      | 2022 Revenues and Expenses                    | 45 |
|      | Requirements and Future Impact                | 47 |
|      | Budgeting and Accounting Basis                | 48 |
|      | 2023 Budget Summary                           | 49 |
|      | Historical Financial Analysis                 | 50 |
|      | Revenue Sources                               | 51 |
|      | Rate Revenue                                  | 53 |
|      | Adjustments to Rate Revenue                   | 54 |
|      | Prior Year Net Operating Surplus              | 56 |
|      | Miscellaneous Revenue                         | 57 |
|      | Late Charge Fees                              | 57 |
|      | Investment Income                             | 58 |
|      | Fire Pipe Fees                                | 59 |
|      | Other Income                                  | 60 |
|      | Total Expenses                                | 61 |
|      | Direct Expense Budget Comparison              | 62 |
|      | Direct Expense Budget                         | 63 |
|      | 2023 Direct Expense Budget by Division        | 64 |
|      | Budget Comparison by Line Items, 2023 v. 2022 |    |
|      | Wages and Salaries                            |    |
|      | Overtime                                      |    |
|      | Labor Related Costs/Benefits                  | 69 |
|      | Supplies and Materials                        | 70 |
|      | Repair and Maintenance                        |    |
|      | Utilities                                     |    |
|      | Professional Services                         |    |
|      | Space and Equipment Rentals                   |    |
|      | Other Services                                |    |
|      | Insurance                                     |    |
|      | Inventory                                     |    |
|      | Capital Outlay                                |    |
|      | Travel / Training / Seminars                  |    |
|      | Damage Claims                                 |    |
|      | Indirect Expenses                             |    |
|      | 2023 v. 2022 Budgeted Indirect Expenses       |    |
|      | MWRA Assessment                               |    |
|      | Capital Improvements                          |    |
|      | Debt Service                                  |    |
|      | Contractual Funding Obligations               |    |
|      | Safe Drinking Water Act Assessment            |    |
|      | Fund Balances                                 |    |
|      | Flow of Funds                                 |    |
|      | Revenue                                       | 94 |