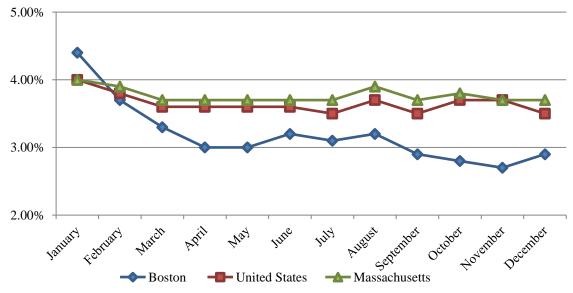

w Massachusetts at 3.7% and the national rate of 3.5%. The table and following bar graphs show the unemployment trends of Boston versus the United States, and Massachusetts.

## **Unemployment Rates**

| Unemployment  | 2016 | 2017 | 2018 | 2019 | 2020 | 2021 | 2022 |
|---------------|------|------|------|------|------|------|------|
| Boston        | 3.4% | 3.5% | 2.4% | 2.6% | 7.3% | 3.9% | 2.9% |
| Massachusetts | 3.9% | 3.7% | 3.3% | 2.9% | 7.4% | 3.9% | 3.7% |
| United States | 4.9% | 4.4% | 4.0% | 3.6% | 6.3% | 3.7% | 3.5% |

Source: Bureau of Labor Statistics for Boston, United States, and Massachusetts.

#### **Unemployment Rate for Boston and United States for the Years 2016 – 2022**



#### **Unemployment Rate for Boston & Massachusetts in Comparison to the United States 2022**



Source: U.S. Bureau of Labor Statistics. \*Latest available monthly data.

## <u>Largest Employers in Boston</u> (With 1,000+ employees, listed alphabetically)

| Mass General Brigham                    | Beth Israel Lahey Health                      |
|-----------------------------------------|-----------------------------------------------|
| University of Massachusetts             | Amazon                                        |
| The TJX Cos. Inc.                       | Harvard University                            |
| The Stop and Shop Supermarket Co. LLC   | Demoulas Super Markets Inc.                   |
| Massachusetts Institute of Technology   | Tufts Medicine                                |
| Raytheon Technologies Corp              | Boston University